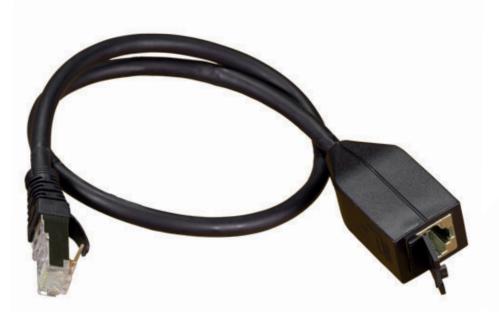

# Cat6A S/FTP LSOH Cable Adapter CABLENET

# **Modular Plug Terminated Links**

# Female Jack Male Plug

S/FTP Plug: 50u gold plated

Spring wire: 50u gold plating

26AWG S/FTP Cat6a Patch Cable

Jack Assembly: Fully shielded zinc alloy