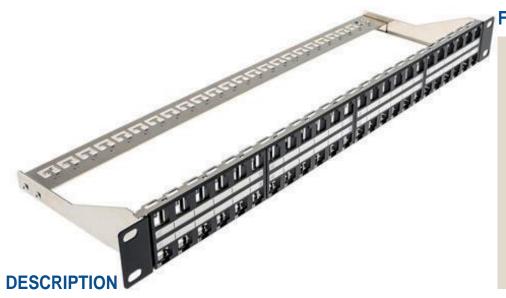

## **Patch Panels**

**FEATURES** 

- Patch Panel
- Keystone Patch Panel
- 48 Port
- Unloaded
- 1u Chassis
- Can be used with Cat6a, Cat6 & Cat5e Keystone Jacks

The 48 Port 1u Unloaded Keystone Patch Panel provides the facility to mount up to 48 Keystone Jacks in a 1u chassis.

The panel can be used with Cat6a, Cat6 and Cat5e Keystone Jacks - which must be ordered separately. Keystone Jacks can be easily installed and removed from the rear of the panel, facilitating quick moves, adds & changes. The rear cable management bar can be easily detached without the requirements for any tools, providing easy access for installing or removing jacks.

The panel is supplied complete with a 400mm earth cable for connection to the cabinet or rack earth bonding system.