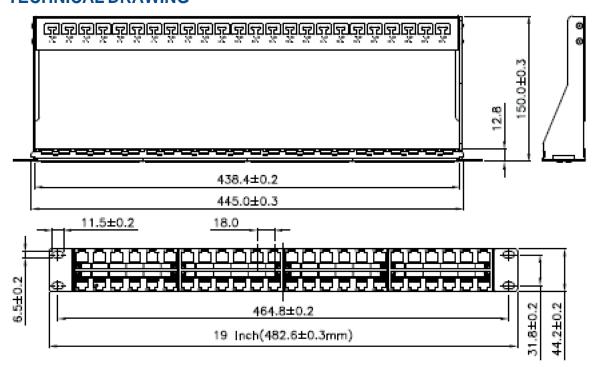

KING**

## **Patch Panels**



**FEATURES** 

- Patch Panel
- Keystone Patch Panel
- 48 Port
- Unloaded
- 1u Chassis
- Can be used with Cat6a, Cat6 & Cat5e Keystone Jacks

The 48 Port 1u Unloaded Keystone Patch Panel provides the facility to mount up to 48 Keystone Jacks in a 1u chassis.

The panel can be used with Cat6a, Cat6 and Cat5e Keystone Jacks - which must be ordered separately. Keystone Jacks can be easily installed and removed from the rear of the panel, facilitating quick moves, adds & changes. The rear cable management bar can be easily detached without the requirements for any tools, providing easy access for installing or removing jacks.

The panel is supplied complete with a 400mm earth cable for connection to the cabinet or rack earth bonding system.

## TECHNICAL DRAWING



## ORDERING INFORMATION

| Part Code | Description                              |
|-----------|------------------------------------------|
| 72-3761   | 48 Port 1u Unloaded Keystone Patch Panel |

March 2022

Tel: 01276 405300 Email: sales@cablenet.co.uk Web: www.cablenet.co.uk