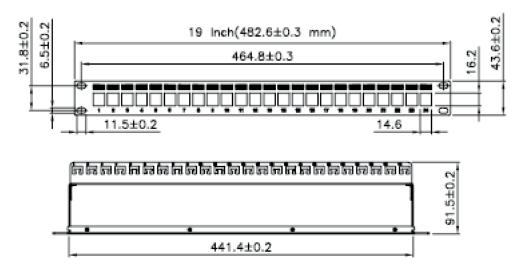

#### **FEATURES**

- Patch Panel
- Keystone Patch Panel
- •24 Port
- Unloaded
- 1u Chassis
- Can be used with Cat6a, Cat6 & Cat5e Keystone Jacks



### **DESCRIPTION**

The 24 Port 1u Unloaded Keystone Patch Panel provides the facility to mount up to 24 Keystone Jacks in a 1u chassis.

The panel can be used with Cat6a, Cat6 and Cat5e Keystone Jacks - which must be ordered separately. Keystone Jacks can be easily installed and removed from the rear of the panel, facilitating quick moves, adds & changes. The rear cable management bar can be easily detached without the requirements for any tools, providing easy access for installing or removing jacks.

The panel is supplied complete with a 400mm earth cable for connection to the cabinet or rack earth bonding system.

### TECHNICAL DRAWING



### ORDERING INFORMATION

| Part Code | Description                              |
|-----------|------------------------------------------|
| 72-3760   | 24 Port 1u Unloaded Keystone Patch Panel |

October 2022

Tel: 01276 405300 Email: sales@cablenet.co.uk Web: www.cablenet.co.uk