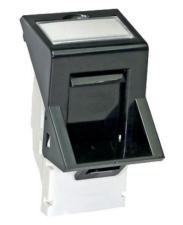

## **FEATURES**

- LJ6C Angled Shutter for Keystone Jack
- Spring Loaded Shutter
- Labelling Window
- Available in Black & White
- Sold Individually

The LJ6C Angled Adaptor for Keystone Jacks is part of the mounting hardware family. All adaptors come with a labelling window for easy outlet indentification and a spring-loaded shutter to protect the connections in the jack from dust.

## ORDERING INFORMATION

| Part Code | Description                                 |
|-----------|---------------------------------------------|
| 72-3756   | LJ6C Angled Shutter for Keystone Jack White |
| 72-3757   | LJ6C Angled Shutter for Keystone Jack Black |