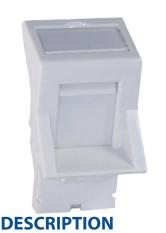

## **FEATURES**

- LJ6C Angled Shutter for Keystone Jack
- Spring Loaded Shutter
- Labelling Window
- Available in Black & White
- Sold Individually

The LJ6C Angled Adaptor for Keystone Jacks is part of the mounting hardware family. All adaptors come with a labelling window for easy outlet indentification and a spring-loaded shutter to protect the connections in the jack from dust.

## ORDERING INFORMATION

| Part Code | Description                                 |
|-----------|---------------------------------------------|
| 72-3756   | LJ6C Angled Shutter for Keystone Jack White |
| 72-3757   | LJ6C Angled Shutter for Keystone Jack Black |