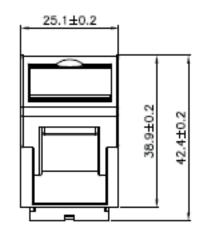

# **COPPER NETWORKING**

# **Faceplates & Adaptors**





## **FEATURES**

- LJ6C Angled Shutter for Keystone Jack
- Spring Loaded Shutter
- Labelling Window
- Available in Black & White
- Sold Individually

The LJ6C Angled Adaptor for Keystone Jacks is part of the mounting hardware family. All adaptors come with a labelling window for easy outlet indentification and a spring-loaded shutter to protect the connections in the jack from dust.

The angled shutter helps to reduce the depth required in back boxes and floor boxes, thus providing improved cable management.

## **TECHNICAL DRAWING**







## ORDERING INFORMATION

| Part Code | Description                                 |
|-----------|---------------------------------------------|
| 72-3756   | LJ6C Angled Shutter for Keystone Jack White |
| 72-3757   | LJ6C Angled Shutter for Keystone Jack Black |

April 2022

Tel: 01276 405300 Email: sales@cablenet.co.uk Web: www.cablenet.co.uk