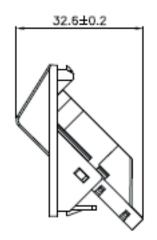

# **COPPER NETWORKING**

# **Faceplates & Adaptors**





## **FEATURES**

- LJ6C Angled Shutter for Keystone Jack
- Spring Loaded Shutter
- Labelling Window
- Available in Black & White
- Sold Individually

The LJ6C Angled Adaptor for Keystone Jacks is part of the mounting hardware family. All adaptors come with a labelling window for easy outlet indentification and a spring-loaded shutter to protect the connections in the jack from dust.

The angled shutter helps to reduce the depth required in back boxes and floor boxes, thus providing improved cable management.

## **TECHNICAL DRAWING**







## ORDERING INFORMATION

| Part Code | Description                                 |
|-----------|---------------------------------------------|
| 72-3756   | LJ6C Angled Shutter for Keystone Jack White |
| 72-3757   | LJ6C Angled Shutter for Keystone Jack Black |

April 2022

Tel: 01276 405300 Email: sales@cablenet.co.uk Web: www.cablenet.co.uk