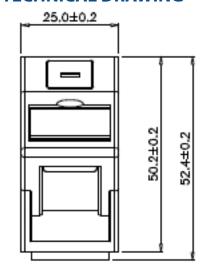

# **COPPER NETWORKING**

# **Faceplates & Adaptors**



## **FEATURES**

- Angled Adaptor for Keystone Jack
- 25mm x 50mm
- Spring Loaded Shutter
- Labeling Window
- Sold Individually

#### **DESCRIPTION**

The 25mm x 50mm Angled Adaptor for Keystone Jacks is part of the mounting hardware family. All adaptors come with a labelling window for easy outlet indentification and a spring-loaded shutter to protect the connections in the jack from dust.

The angled shutter helps to reduce the depth required in back boxes and floor boxes, thus providing improved cable management.

#### **TECHNICAL DRAWING**







### ORDERING INFORMATION

| Part Code | Description                                       |
|-----------|---------------------------------------------------|
| 72-3755   | Angled White Shutter for Keystone Jack 25mm x 50m |

April 2022

Tel: 01276 405300 Email: sales@cablenet.co.uk Web: www.cablenet.co.uk