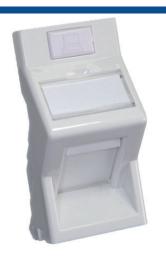

## **FEATURES**

- Angled Adaptor for Keystone Jack
- 25mm x 50mm
- Spring Loaded Shutter
- Labeling Window
- Sold Individually

#### **DESCRIPTION**

The 25mm x 50mm Angled Adaptor for Keystone Jacks is part of the mounting hardware family. All adaptors come with a labelling window for easy outlet indentification and a spring-loaded shutter to protect the connections in the jack from dust.

The angled shutter helps to reduce the depth required in back boxes and floor boxes, thus providing improved cable management.