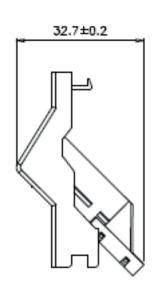

#### **TECHNICAL DRAWING**

The angled shutter helps to reduce the depth required in back boxes and floor boxes, thus providing improved cable management.