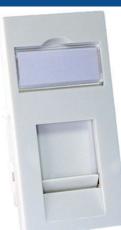

## **FEATURES**

- Flat Shutter for Keystone Jack
- Spring Loaded Shutter
- 25mm x 50mm

1014

- Labelling Window
- Only Available in White

## DESCRIPTION

The 25mm x 50mm Flat Adaptors are part of the mounting hardware family. The shutters are available in 25mm x 50mm and LJ6C sizes and can be either flat or angled. All shutters come with a labelling window for easy outlet identification and a spring-loaded shutter to protect the jack socket from dust.