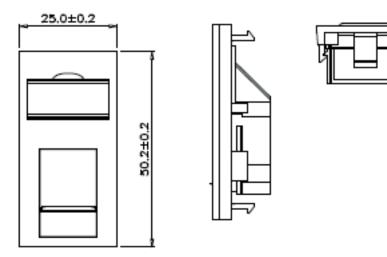

## **FEATURES**

- Flat Shutter for Keystone Jack
- Spring Loaded Shutter
- 25mm x 50mm

1014

- Labelling Window
- Only Available in White

## DESCRIPTION

The 25mm x 50mm Flat Adaptors are part of the mounting hardware family. The shutters are available in 25mm x 50mm and LJ6C sizes and can be either flat or angled. All shutters come with a labelling window for easy outlet identification and a spring-loaded shutter to protect the jack socket from dust.

## **TECHNICAL DRAWING**



## **ORDERING INFORMATION**

| Part Code | Description                                |
|-----------|--------------------------------------------|
| 72-3754   | Flat Shutter for Keystone Jack 25mm x 50mm |