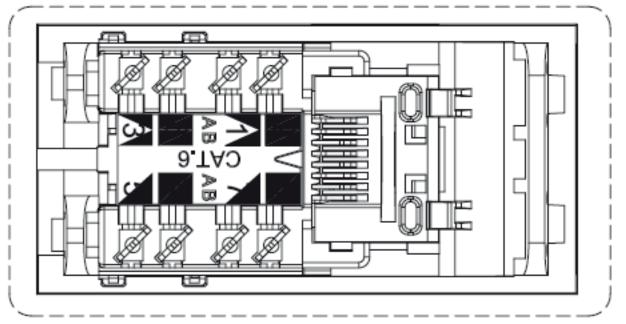

Flat
- 25mm x 50mm
- Spring Loaded Shutter
- Protected Labeling Facility
- Available in Black

DESCRIPTION

The Cat6 UTP 25mm x 50mm Module offers Cat6 performance and supports high speed protocols up to 10G Ethernet.

The low-profile design (20mm overall depth) enables enhanced cable management in backboxes and multiple cable entry options ensures optimum cable bend radii can be achieved.

There is a wire retention cap and there are multiple points for cable strain relief using the supplied cable tie.

The spring-loaded shutter prevents contamination of the RJ45 contacts when the module is not in use. The module can be terminated with either Krone style or 110 punchdown tools and there is a protected labelling facility to provide clear outlet identification.

#### **TECHNICAL DRAWING**



SCALE 2/1

#### ORDERING INFORMATION

| Part Code | Description                                                  |
|-----------|--------------------------------------------------------------|
| 72-3694   | Cat6 UTP Shuttered Low Profile Flat Module 25mm x 50mm Black |

February 2022

Tel: 01276 405300 Email: sales@cablenet.co.uk Web: www.cablenet.co.uk