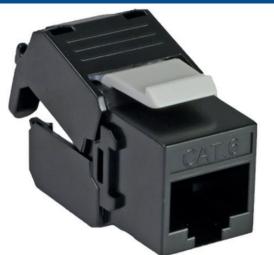

### **FEATURES**

- Cat6 Tooless Module
- Keystone
- No Termination Tool Required
- Snap-Fit to Terminate
- Offers High Performance Transmission
- Available in Black

#### DESCRIPTION

The Cat6 Toolless Keystone Module ensures a quick and easy to terminate installation. The Snap-Fit to terminate design means that a punchdown tool is not required.

It has been designed to be installed into most UK and European keystone applications, including standard or angled faceplate products, patch panels or surface boxes.

The module offers a high-performance transmission that meets or exceeds Cat6 standards.