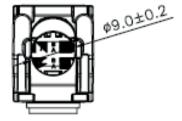

# CABLENET COPPER NETWORKING Cat6 Modules



### **FEATURES**

- Cat6 Tooless Module
- Keystone
- No Termination Tool Required
- Snap-Fit to Terminate
- Offers High Performance Transmission
- Available in Black

#### DESCRIPTION

The Cat6 Toolless Keystone Module ensures a quick and easy to terminate installation. The Snap-Fit to terminate design means that a punchdown tool is not required.

It has been designed to be installed into most UK and European keystone applications, including standard or angled faceplate products, patch panels or surface boxes.

The module offers a high-performance transmission that meets or exceeds Cat6 standards.

## **TECHNICAL DRAWING**





# **ORDERING INFORMATION**

| Part Code | Description                           |
|-----------|---------------------------------------|
| 72-3692   | Cat6 UTP Toolless Keystone Jack Black |

February 2022