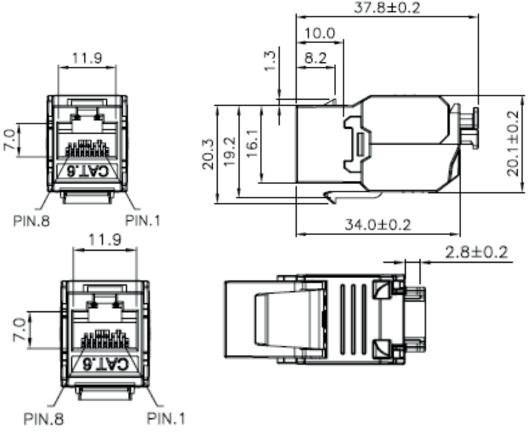

# CABLENET COPPER NETWORKING Cat6 Modules



### **FEATURES**

- Cat6 Tooless Module
- Keystone
- No Termination Tool Required
- Snap-Fit to Terminate
- Offers High Performance Transmission
- Available in Black

#### DESCRIPTION

The Cat6 Toolless Keystone Module ensures a quick and easy to terminate installation. The Snap-Fit to terminate design means that a punchdown tool is not required.

It has been designed to be installed into most UK and European keystone applications, including standard or angled faceplate products, patch panels or surface boxes.

The module offers a high-performance transmission that meets or exceeds Cat6 standards.

## **TECHNICAL DRAWING**





# **ORDERING INFORMATION**

| Part Code | Description                           |
|-----------|---------------------------------------|
| 72-3692   | Cat6 UTP Toolless Keystone Jack Black |

February 2022