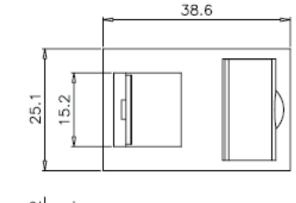

## **COPPER NETWORKING**

# **Cat6 Modules**



#### **FEATURES**

- Cat6 UTP Module
- LJ6C
- Terminated with Krone Style Punchdown tool
- Protected Labelling Facility
- For use with 22-26AWG Stranded & Solid Wire
- Availabile in White

### **DESCRIPTION**

The Cat6 UTP LJ6C Module offers independantly verified Cat6 component compliant performance and supports high speed protocols up to 10G Ethernet. The module is backwards compatible to all preceding cabling categories, ensuring support of all IP applications designed to run over them. The module is compatible with a wide range of LJ6C faceplates, floor box plates and the low-profile enables enhanced cable management.

Termination is done by using a Krone style punch down tool.

#### **TECHNICAL DRAWING**





SCALE 1/1

#### **ORDERING INFORMATION**

| Part Code | Description                |
|-----------|----------------------------|
| 72-3691   | Cat6 UTP Module LJ6C White |

Tel: 01276 405300 Email: sales@cablenet.co.uk Web: www.cablenet.co.uk