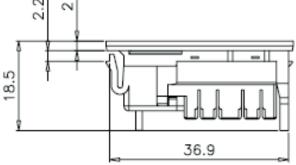

## **COPPER NETWORKING**

# **Cat6 Modules**



#### **FEATURES**

- Cat6 UTP Module
- LJ6C
- Terminated with Krone Style Punchdown tool
- Protected Labelling Facility
- For use with 22-26AWG Stranded & Solid Wire
- Availabile in White

### **DESCRIPTION**

The Cat6 UTP LJ6C Module offers independantly verified Cat6 component compliant performance and supports high speed protocols up to 10G Ethernet. The module is backwards compatible to all preceding cabling categories, ensuring support of all IP applications designed to run over them. The module is compatible with a wide range of LJ6C faceplates, floor box plates and the low-profile enables enhanced cable management.

Termination is done by using a Krone style punch down tool.

#### **TECHNICAL DRAWING**





SCALE 1/1

#### **ORDERING INFORMATION**

| Part Code | Description                |
|-----------|----------------------------|
| 72-3691   | Cat6 UTP Module LJ6C White |

Tel: 01276 405300 Email: sales@cablenet.co.uk Web: www.cablenet.co.uk