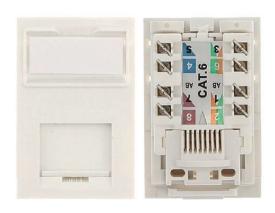

#### **FEATURES**

- Cat6 UTP Module
- LJ6C
- Terminated with Krone Style Punchdown tool
- Protected Labelling Facility
- For use with 22-26AWG Stranded & Solid Wire
- Availabile in White

### **DESCRIPTION**

The Cat6 UTP LJ6C Module offers independantly verified Cat6 component compliant performance and supports high speed protocols up to 10G Ethernet. The module is backwards compatible to all preceding cabling categories, ensuring support of all IP applications designed to run over them. The module is compatible with a wide range of LJ6C faceplates, floor box plates and the low-profile enables enhanced cable management.

Termination is done by using a Krone style punch down tool.