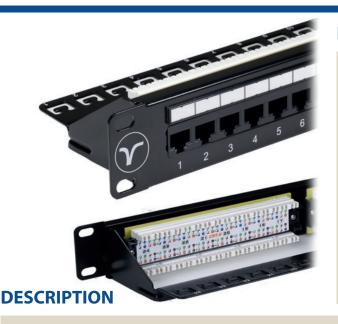

#### **FEATURES**

- Cat6 UTP Patch Panel
- Loaded Patch Panel
- 24 Port
- 1u Chassis
- Rear Cable Management Bar
- Compatible with both Krone Style & 110 Punch Down Tool

The Cat6 UTP 1u 24 Port Patch Panel offers Cat6 compliant performance and supports high speed protocols up to 1G Ethernet.

The panel is backwards compatible to all prededing cabling categories, ensuring support of all IP applications designed to run over them.

The vertically mounted PCB provides easy termination using a Krone style or 110 punch down tool and there are colour coded labels for both 568A and 568B wiring configurations. The panel has individually numbered ports and a port labeling facility.

The rear cable management bar can be easily removed and fitted without the need for tools, thus providing improved access to terminations.