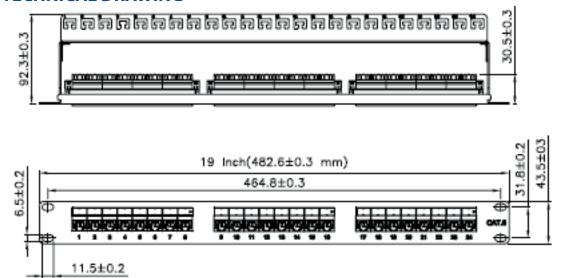

Patch Panel
- 24 Port
- 1u Chassis
- Rear Cable Management Bar
- Compatible with both Krone Style & 110 Punch Down Tool

The Cat6 UTP 1u 24 Port Patch Panel offers Cat6 compliant performance and supports high speed protocols up to 1G Ethernet.

The panel is backwards compatible to all prededing cabling categories, ensuring support of all IP applications designed to run over them.

The vertically mounted PCB provides easy termination using a Krone style or 110 punch down tool and there are colour coded labels for both 568A and 568B wiring configurations. The panel has individually numbered ports and a port labeling facility.

The rear cable management bar can be easily removed and fitted without the need for tools, thus providing improved access to terminations.

### **TECHNICAL DRAWING**



#### ORDERING INFORMATION

| Part Code | Description                     |
|-----------|---------------------------------|
| 72-3683   | 24 Port Cat6 UTP 1u Patch Panel |

March 2022

Tel: 01276 405300 Email: sales@cablenet.co.uk Web: www.cablenet.co.uk