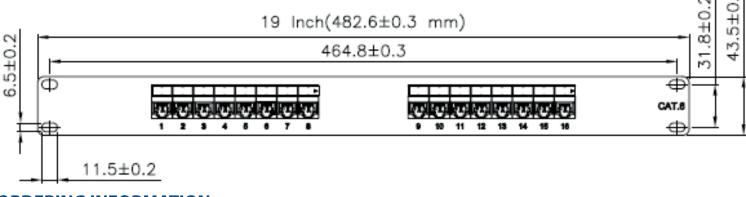

# CABLENET COPPER NETWORKING Cat6 Patch Panels

### **FEATURES**

- Cat6 UTP Patch Panel
- Loaded Patch Panel
- 16 Port
- 1u Chassis
- Integrated Cable Management Bar
- Compatible with 110 & Krone Style
  Punch Down Tool

#### DESCRIPTION

The Cat6 UTP 1u 16 Port Patch Panel uses a dual termiantion punch down block suitable for LSA or 110 tooling.

568B punch down blocks on the rear of the panel at 180 degrees to the front. Each of the 16 cables can be individually secured to the rear of the patch panel with the integrated cable management bar. Numbered ports and slide in labels beneath a Perspex cover in two groups of eight.

Coloured markings on punch down blocks and rear labels for correct cable termination.

## **TECHNICAL DRAWING**





#### **ORDERING INFORMATION**

| Ρ | art Code | Description                     |
|---|----------|---------------------------------|
| 7 | 2-3682   | 16 Port Cat6 UTP 1u Patch Panel |

March 2022