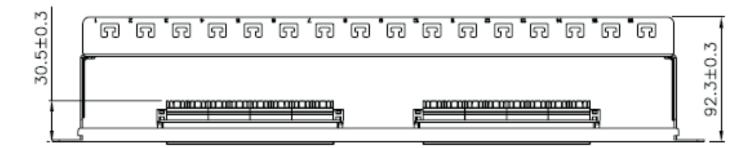

# CABLENET COPPER NETWORKING Cat6 Patch Panels

### **FEATURES**

- Cat6 UTP Patch Panel
- Loaded Patch Panel
- 16 Port
- 1u Chassis
- Integrated Cable Management Bar
- Compatible with 110 & Krone Style
  Punch Down Tool

#### DESCRIPTION

The Cat6 UTP 1u 16 Port Patch Panel uses a dual termiantion punch down block suitable for LSA or 110 tooling.

568B punch down blocks on the rear of the panel at 180 degrees to the front. Each of the 16 cables can be individually secured to the rear of the patch panel with the integrated cable management bar. Numbered ports and slide in labels beneath a Perspex cover in two groups of eight.

Coloured markings on punch down blocks and rear labels for correct cable termination.

## **TECHNICAL DRAWING**





#### **ORDERING INFORMATION**

| Ρ | art Code | Description                     |
|---|----------|---------------------------------|
| 7 | 2-3682   | 16 Port Cat6 UTP 1u Patch Panel |

March 2022