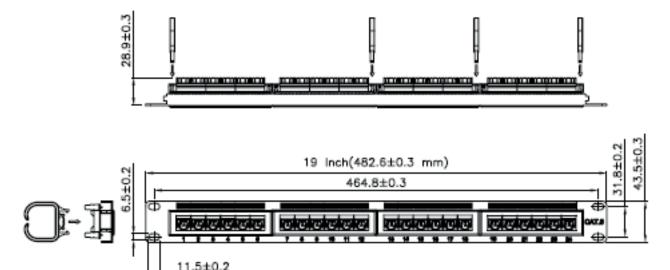

# **COPPER NETWORKING**

# **Cat6 Patch Panels**

#### **FEATURES**

- Cat6 UTP Patch Panel
- Loaded Patch Panel
- 24 Port
- 1u Chassis
- Eco Patch Panel
- Cable Management Rings at the Rear of Panel



#### **DESCRIPTION**

The Cat6 UTP 1u 24 Port Patch Panel uses a dual termiantion punch down block suitable for LSA or 110 tooling.

568B punch down blocks on the rear of the panel at 180 degrees to the front.

Cable management rings at the rear of the patch panel allows routing of the cables to aid airflow. Each port has a provision for individual labeling.

Coloured markings on punch down blocks and rear labels for correct cable termination.

### **TECHNICAL DRAWING**



### **ORDERING INFORMATION**

| Pai | rt Code | Description                         |
|-----|---------|-------------------------------------|
| 72- | -3680   | 24 Port Cat6 UTP 1u Eco Patch Panel |

March 2022

Tel: 01276 405300 Email: sales@cablenet.co.uk Web: www.cablenet.co.uk