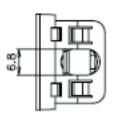

Shutter
- Supports up to 1G Ethernet
- Protected Labelling Facility
- For use with 22-26AWG Stranded & Solid Wire

The Cat5e UTP 25mm x 50mm Module offers Cat5e performance and supports high speed protocols up to 1G Ethernet.

The low-profile design (20mm overall depth) enables enhanced cable management in backboxes and mulitple cable entry options to ensure optimum cable bend radii can be achieved.

There is a wire retention cap and there are multiple points for cable strain relief using the supplied cable tie.

The spring-loaded shutter prevents contamination of the RJ45 contacts when the module is not in use. The module can be terminated with the Krone style punchdown tool and there is a protected labelling facility to provide clear outlet identification.

### **TECHNICAL DRAWING**







#### **ORDERING INFORMATION**

| Part Code | Description                        |
|-----------|------------------------------------|
| 72-3653   | Cat5e UTP Module 25mm x 50mm White |

March 2022

Tel: 01276 405300 Email: sales@cablenet.co.uk Web: www.cablenet.co.uk