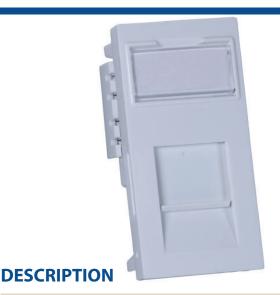

## **FEATURES**

- Cat5e UTP Module
- Low Profile 25mm x 50mm
- Spring Loaded Shutter
- Supports up to 1G Ethernet
- Protected Labelling Facility
- For use with 22-26AWG Stranded & Solid Wire

The Cat5e UTP 25mm x 50mm Module offers Cat5e performance and supports high speed protocols up to 1G Ethernet.

The low-profile design (20mm overall depth) enables enhanced cable management in backboxes and mulitple cable entry options to ensure optimum cable bend radii can be achieved.

There is a wire retention cap and there are multiple points for cable strain relief using the supplied cable tie.

The spring-loaded shutter prevents contamination of the RJ45 contacts when the module is not in use. The module can be terminated with the Krone style punchdown tool and there is a protected labelling facility to provide clear outlet identification.