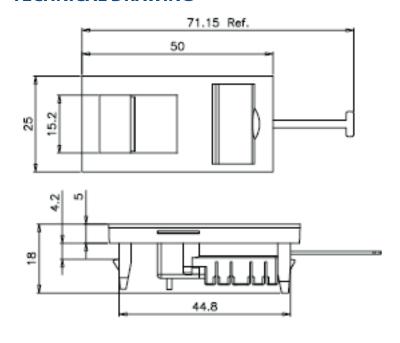

ed Shutter
- Supports up to 1G Ethernet
- Protected Labelling Facility
- For use with 22-26AWG Stranded & Solid Wire

The Cat5e UTP 25mm x 50mm Module offers Cat5e performance and supports high speed protocols up to 1G Ethernet.

The low-profile design (20mm overall depth) enables enhanced cable management in backboxes and mulitple cable entry options to ensure optimum cable bend radii can be achieved.

There is a wire retention cap and there are multiple points for cable strain relief using the supplied cable tie.

The spring-loaded shutter prevents contamination of the RJ45 contacts when the module is not in use. The module can be terminated with the Krone style punchdown tool and there is a protected labelling facility to provide clear outlet identification.

### **TECHNICAL DRAWING**







#### **ORDERING INFORMATION**

| Part Code | Description                        |
|-----------|------------------------------------|
| 72-3653   | Cat5e UTP Module 25mm x 50mm White |

March 2022

Tel: 01276 405300 Email: sales@cablenet.co.uk Web: www.cablenet.co.uk