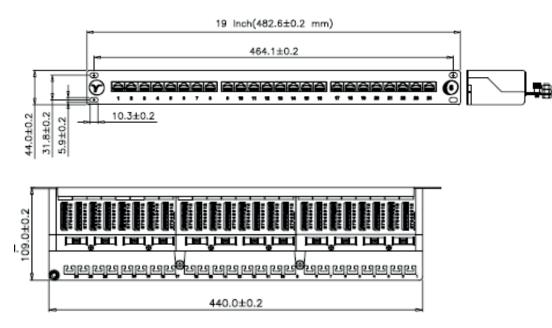

ATURES**

- Cat6 FTP Patch Panel
- Loaded Patch Panel
- 24 Port
- 1u Chassis
- Supplied with Earth Bonding Post
- Supports High-Speed Protocols up to 10G Ethernet

## DESCRIPTION

The Cat6 FTP 1u 24 Port Patch Panel offers Cat6 complain performance and supports high-speed protocols up to 10G Ethernet.

The panel is backwards compatible to all preceding cabling categories, ensuring support of all IP applications designed to run over them.

The horizontally mounted PCB provides easy termination using Krone style or 110 punch down tool and is protected by an easy to remove cover. The IDC's are clearly labeled for 568B wiring. The panel also has individually numbered ports.

The panel is also supplied with an earth bonding post to help maintain grounding continuity.

## **TECHNICAL DRAWING**



#### **ORDERING INFORMATION**

| Part Code | Description                     |
|-----------|---------------------------------|
| 72-3641   | 24 Port Cat6 FTP 1u Patch Panel |

March 2022