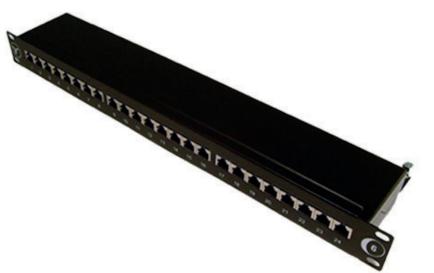

#### **FEATURES**

- Cat6 FTP Patch Panel
- Loaded Patch Panel
- 24 Port
- 1u Chassis
- Supplied with Earth Bonding Post
- Supports High-Speed Protocols up to 10G Ethernet

## DESCRIPTION

The Cat6 FTP 1u 24 Port Patch Panel offers Cat6 complain performance and supports high-speed protocols up to 10G Ethernet.

The panel is backwards compatible to all preceding cabling categories, ensuring support of all IP applications designed to run over them.

The horizontally mounted PCB provides easy termination using Krone style or 110 punch down tool and is protected by an easy to remove cover. The IDC's are clearly labeled for 568B wiring. The panel also has individually numbered ports.

The panel is also supplied with an earth bonding post to help maintain grounding continuity.