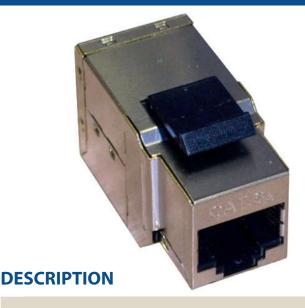

### **FEATURES**

- Cat6a Keystone Panel Mount Through Coupler
- RJ45
- No Termination Required
- Quick and Easy to Install
- FTP
- Nickel Plated

These Keystone Panel Mouth Through Couplers require no termination, just simply plug in your RJ45 cables on both sides.

Keystone fitting allows instalation in most Keystone panels, faceplates or adaptors.

Quick and easy to install.

Cat6a performance.

Easily extend cables without the need for punch down termination.