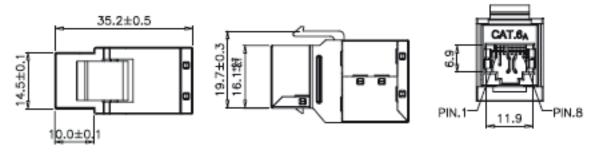

# COPPER NETWORKING

## Couplers



### **FEATURES**

- Cat6a Keystone Panel Mount Through Coupler
- RJ45
- No Termination Required
- Quick and Easy to Install
- FTP
- Nickel Plated

These Keystone Panel Mouth Through Couplers require no termination, just simply plug in your RJ45 cables on both sides.

Keystone fitting allows instalation in most Keystone panels, faceplates or adaptors.

Quick and easy to install.

Cat6a performance.

Easily extend cables without the need for punch down termination.

### **TECHNICAL DRAWING**



### **ORDERING INFORMATION**

| Part Code | Description                                               |
|-----------|-----------------------------------------------------------|
| 72-3409   | Cat6a RJ45 FTP Keystone Panel Mount Through Coupler (10G) |

April 2022

Tel: 01276 405300 Email: sales@cablenet.co.uk Web: www.cablenet.co.uk