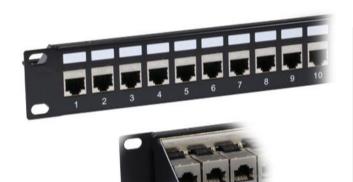

## Cat6a Coupler Panel

#### **FEATURES:**

- · Cat6a UTP Coupler Panel
- 1U
- Black
- · Available in 24 port
- · Removable rear cable management bar
- · Easy installation no punch down required

#### **DESCRIPTION:**

These 1u Cat6a shielded UTP through coupler panels are capable of data rates up to 1Gb/sec. They incorporate a removable rear cable management bar and complete with cable ties. Installation is easy, just plug-in your patch leads – no punch down required.