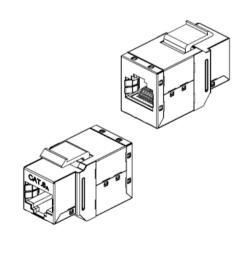

#### **SPECIFICATIONS:**

Panel: 1.5mm thickness with black colour painted

Coupler: Cat6 Inline coupler Keystone Jack