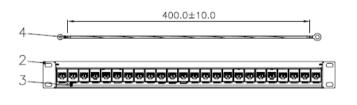

# **COPPER NETWORKING**

## Cat6a Coupler Panel



#### **FEATURES:**

- · Cat6a UTP Coupler Panel
- 1U
- Black
- · Available in 24 port
- · Removable rear cable management bar
- · Easy installation no punch down required





#### **DESCRIPTION:**

These 1u Cat6a shielded UTP through coupler panels are capable of data rates up to 1Gb/sec. They incorporate a removable rear cable management bar and complete with cable ties. Installation is easy, just plug-in your patch leads – no punch down required.

#### **SPECIFICATIONS:**

Panel: 1.5mm thickness with black colour painted

Coupler: Cat6 Inline coupler Keystone Jack

#### **TECHNICAL DRAWING:**









### ORDERING INFORMATION:

| Part Code | Description                        |
|-----------|------------------------------------|
| 72-3408   | 24 Port Cat6a FTP 1u Coupler Panel |

Tel: 01276 405 300 Email: sales@cablenet.co.uk Web: www.cablenet.co.uk