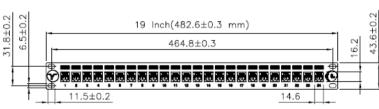

# **COPPER NETWORKING**

## Cat6a Coupler Panel



#### **FEATURES:**

- · Cat6a UTP Coupler Panel
- 1U
- Black
- · Available in 24 port
- · Removable rear cable management bar
- · Easy installation no punch down required





#### **DESCRIPTION:**

These 1u Cat6a shielded UTP through coupler panels are capable of data rates up to 1Gb/sec. They incorporate a removable rear cable management bar and complete with cable ties. Installation is easy, just plug-in your patch leads – no punch down required.

#### **SPECIFICATIONS:**

Panel: 1.5mm thickness with black colour painted

Coupler: Cat6 Inline coupler Keystone Jack

#### **TECHNICAL DRAWING:**









### ORDERING INFORMATION:

| Part Code | Description                        |
|-----------|------------------------------------|
| 72-3408   | 24 Port Cat6a FTP 1u Coupler Panel |

Tel: 01276 405 300 Email: sales@cablenet.co.uk Web: www.cablenet.co.uk