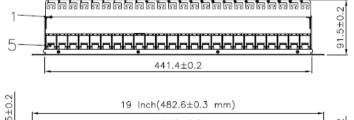

# **COPPER NETWORKING**

## Cat6a Coupler Panel



#### **FEATURES:**

- · Cat6a UTP Coupler Panel
- 1U
- Black
- · Available in 24 port
- · Removable rear cable management bar
- · Easy installation no punch down required





#### **DESCRIPTION:**

These 1u Cat6a shielded UTP through coupler panels are capable of data rates up to 1Gb/sec. They incorporate a removable rear cable management bar and complete with cable ties. Installation is easy, just plug-in your patch leads – no punch down required.

#### **SPECIFICATIONS:**

Panel: 1.5mm thickness with black colour painted

Coupler: Cat6 Inline coupler Keystone Jack

#### **TECHNICAL DRAWING:**









### ORDERING INFORMATION:

| Part Code | Description                        |
|-----------|------------------------------------|
| 72-3408   | 24 Port Cat6a FTP 1u Coupler Panel |

Tel: 01276 405 300 Email: sales@cablenet.co.uk Web: www.cablenet.co.uk