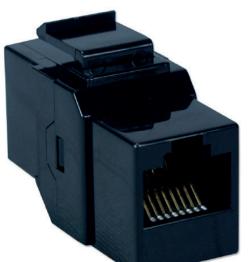

## DESCRIPTION

Our Keystone Panel Mount Through Couplers require no termination, just simply plug in your RJ45 cables onto both sides of the coupler.

Keystone fitting allows installation in most Keystone panels or faceplate adaptors.

Quick and easy to install.

Cat6 performance.

Easily extend cables without the need for punch down termination.