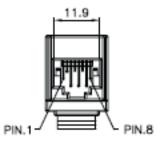

# CABLENET COPPER NETWORKING COUPlers



## **FEATURES**

- Cat6 Keystone Panel Mount Trough Coupler
- RJ45
- No Termination Required
- Quick and Easy to Install
- UTP
- Black

## DESCRIPTION

Our Keystone Panel Mount Through Couplers require no termination, just simply plug in your RJ45 cables onto both sides of the coupler.

Keystone fitting allows installation in most Keystone panels or faceplate adaptors.

Quick and easy to install.

Cat6 performance.

Easily extend cables without the need for punch down termination.

### **TECHNICAL DRAWING**







### **ORDERING INFORMATION**

| Part Code | Description                                        |
|-----------|----------------------------------------------------|
| 72-3404   | Cat6 RJ45 UTP Keystone Panel Mount Through Coupler |

April 2022