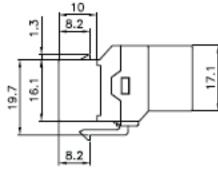

# CABLENET COPPER NETWORKING COUPlers



## **FEATURES**

- Cat6 Keystone Panel Mount Trough Coupler
- RJ45
- No Termination Required
- Quick and Easy to Install
- UTP
- Black

## DESCRIPTION

Our Keystone Panel Mount Through Couplers require no termination, just simply plug in your RJ45 cables onto both sides of the coupler.

Keystone fitting allows installation in most Keystone panels or faceplate adaptors.

Quick and easy to install.

Cat6 performance.

Easily extend cables without the need for punch down termination.

### **TECHNICAL DRAWING**







### **ORDERING INFORMATION**

| Part Code | Description                                        |
|-----------|----------------------------------------------------|
| 72-3404   | Cat6 RJ45 UTP Keystone Panel Mount Through Coupler |

April 2022