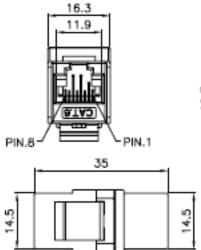

# CABLENET COPPER NETWORKING COUPlers



## **FEATURES**

- Cat6 Keystone Panel Mount Trough Coupler
- RJ45
- No Termination Required
- Quick and Easy to Install
- UTP
- Black

## DESCRIPTION

Our Keystone Panel Mount Through Couplers require no termination, just simply plug in your RJ45 cables onto both sides of the coupler.

Keystone fitting allows installation in most Keystone panels or faceplate adaptors.

Quick and easy to install.

Cat6 performance.

Easily extend cables without the need for punch down termination.

### **TECHNICAL DRAWING**







### **ORDERING INFORMATION**

| Part Code | Description                                        |
|-----------|----------------------------------------------------|
| 72-3404   | Cat6 RJ45 UTP Keystone Panel Mount Through Coupler |

April 2022