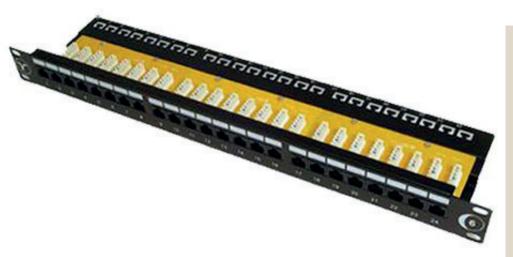

### **FEATURES**

- Cat6 UTP Patch Panel
- Loaded Patch Panel
- 24 Port
- EasyPunch
- 1u Chassis
- For use with 568A & 568B Wiring Schemes

#### **DESCRIPTION**

The Cat6 UTP 1u 24 Port Patch Panel uses a dual termination punch down block suitable for LSA or 110 tooling.

Clearly labeled for 568A and 568B wiring schemes and the horizontal mounted PCB provides easy termination using a Krone style or 110 punch down tool.