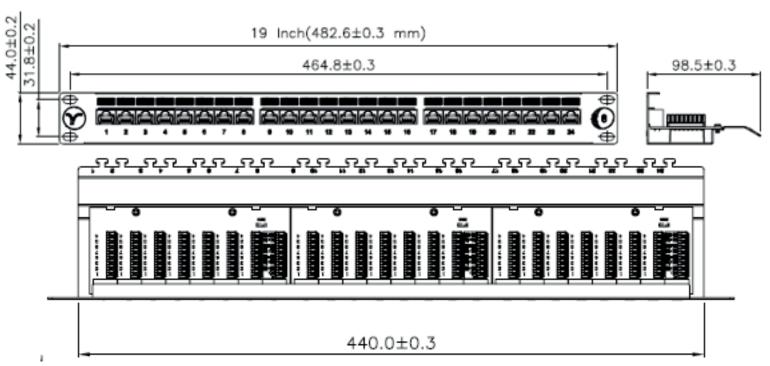

# **COPPER NETWORKING**

# **Cat6 Patch Panels**



### **FEATURES**

- Cat6 UTP Patch Panel
- Loaded Patch Panel
- 24 Port
- EasyPunch
- 1u Chassis
- For use with 568A & 568B Wiring Schemes

#### **DESCRIPTION**

The Cat6 UTP 1u 24 Port Patch Panel uses a dual termination punch down block suitable for LSA or 110 tooling.

Clearly labeled for 568A and 568B wiring schemes and the horizontal mounted PCB provides easy termination using a Krone style or 110 punch down tool.

Cable management is provided by the tray on which the IDC's are mounted with a tie down post to secure the cables in the cabinet/rack.

Each port has a provision for individual labelling.

## **TECHNICAL DRAWING**



#### ORDERING INFORMATION

| Part Code | Description                               |
|-----------|-------------------------------------------|
| 72-3393   | 24 Port Cat6 UTP 1u EasyPunch Patch Panel |

March 2022