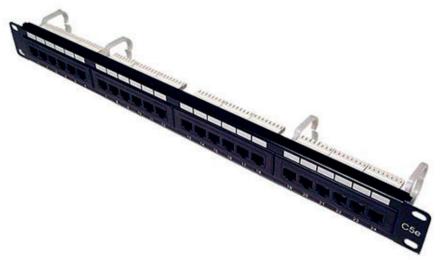

#### **FEATURES**

- Cat5e UTP Patch Panel
- Eco Patch Panel
- 24 Port
- 1u Chassis
- Cable Management Rings at Rear
- Compatible with both Krone Style & 110
  Punch Down Tool

#### **DESCRIPTION**

The Cat 5e UTP 1u 24 Port Patch Panel uses dual termination punch down block suitable for LSA or 110 tooling. 568B punch down blocks on the rear of the panel are at 180 degrees to the front.

Cable management rings at the rear of the patch panel allows routing of the cables to aid airflow. Each port has a provision for individual labeling.

Coloured markings on punch down blocks and rear labels for correct cable termination.