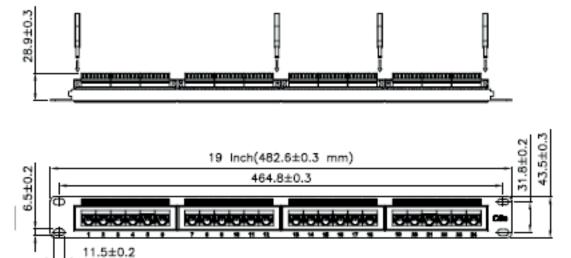

## **COPPER NETWORKING**

# **Cat5e Patch Panels**



#### **FEATURES**

- Cat5e UTP Patch Panel
- Eco Patch Panel
- 24 Port
- 1u Chassis
- Cable Management Rings at Rear
- Compatible with both Krone Style & 110
  Punch Down Tool

#### **DESCRIPTION**

The Cat 5e UTP 1u 24 Port Patch Panel uses dual termination punch down block suitable for LSA or 110 tooling. 568B punch down blocks on the rear of the panel are at 180 degrees to the front.

Cable management rings at the rear of the patch panel allows routing of the cables to aid airflow. Each port has a provision for individual labeling.

Coloured markings on punch down blocks and rear labels for correct cable termination.

### **TECHNICAL DRAWING**



#### ORDERING INFORMATION

| Part Code | Description                          |
|-----------|--------------------------------------|
| 72-3392   | 24 Port Cat5e UTP 1u Eco Patch Panel |

March 2022

Tel: 01276 405300 Email: sales@cablenet.co.uk Web: www.cablenet.co.uk