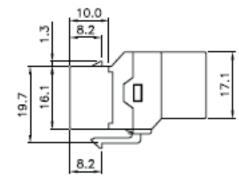

# CABLENET COPPER NETWORKING COUPlers



## **FEATURES**

- Cat5e RJ45 Inline Coupler Keystone Jack
- Panel Mount
- No Punch Down Termination Required
- Quick and Easy to Install
- U/UTP
- ANSI/TIA/EIA 568 B.2 Standard

## DESCRIPTION

Our Keystone Panel Mount Through Couplers require no termination, just simply plug in your RJ45 cables onto both sides of the coupler.

Keystone fitting allows installation in most Keystone panels or faceplate adaptors.

Quick and easy to install.

Cat5e performance.

Easily extend cables without the need for punch down termination.

### **TECHNICAL DRAWING**







### **ORDERING INFORMATION**

| Part Code | Description                                         |
|-----------|-----------------------------------------------------|
| 72-3390   | Cat5e RJ45 UTP Keystone Panel Mount Through Coupler |

April 2022