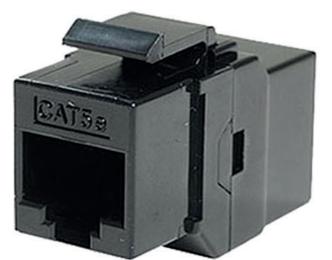

## DESCRIPTION

Our Keystone Panel Mount Through Couplers require no termination, just simply plug in your RJ45 cables onto both sides of the coupler.

Keystone fitting allows installation in most Keystone panels or faceplate adaptors.

Quick and easy to install.

Cat5e performance.

Easily extend cables without the need for punch down termination.