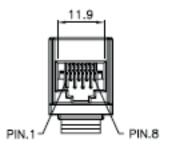

# CABLENET COPPER NETWORKING COUPlers



## **FEATURES**

- Cat5e RJ45 Inline Coupler Keystone Jack
- Panel Mount
- No Punch Down Termination Required
- Quick and Easy to Install
- U/UTP
- ANSI/TIA/EIA 568 B.2 Standard

## DESCRIPTION

Our Keystone Panel Mount Through Couplers require no termination, just simply plug in your RJ45 cables onto both sides of the coupler.

Keystone fitting allows installation in most Keystone panels or faceplate adaptors.

Quick and easy to install.

Cat5e performance.

Easily extend cables without the need for punch down termination.

### **TECHNICAL DRAWING**







### **ORDERING INFORMATION**

| Part Code | Description                                         |
|-----------|-----------------------------------------------------|
| 72-3390   | Cat5e RJ45 UTP Keystone Panel Mount Through Coupler |

April 2022