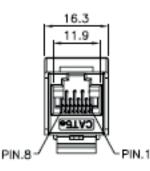

# CABLENET COPPER NETWORKING COUPlers



## **FEATURES**

- Cat5e RJ45 Inline Coupler Keystone Jack
- Panel Mount
- No Punch Down Termination Required
- Quick and Easy to Install
- U/UTP
- ANSI/TIA/EIA 568 B.2 Standard

## DESCRIPTION

Our Keystone Panel Mount Through Couplers require no termination, just simply plug in your RJ45 cables onto both sides of the coupler.

Keystone fitting allows installation in most Keystone panels or faceplate adaptors.

Quick and easy to install.

Cat5e performance.

Easily extend cables without the need for punch down termination.

### **TECHNICAL DRAWING**







### **ORDERING INFORMATION**

| Part Code | Description                                         |
|-----------|-----------------------------------------------------|
| 72-3390   | Cat5e RJ45 UTP Keystone Panel Mount Through Coupler |

April 2022