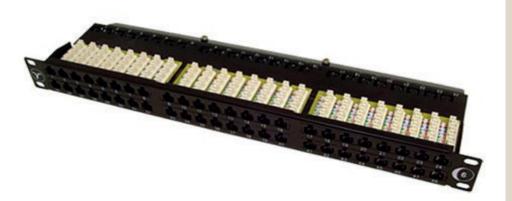

### **DESCRIPTION**

The Cat6 UTP 1u High Density Punch Down Patch Panel with 48 Ports in just a 1u chassis. Incorporates a rear cable management tray and horizontal punch down blocks for LSA or 110. Termination is easy with detachable upper and lower termination layers. The upper detachable punch down tray is for ports 1 - 24 and the lower section for ports 25 - 48. After termination, the top section is simply placed onto the lower section and held in place by two screws.