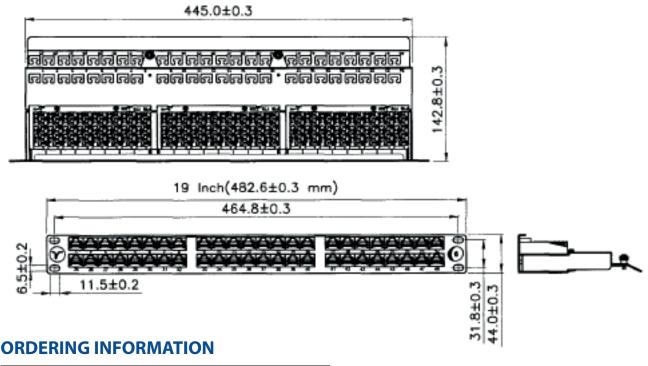

### **TECHNICAL DRAWING**

| Part Code | Description                     |
|-----------|---------------------------------|
| 72-3389   | 48 Port Cat6 UTP 1u Patch Panel |