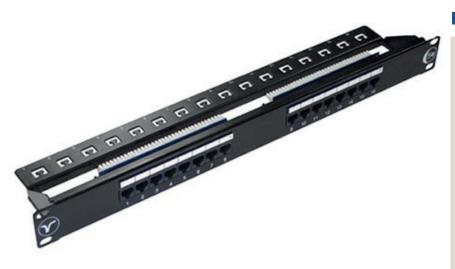

## CABLENET COPPER NETWORKING Cat5e Patch Panels

**FEATURES** 

- Cat5e UTP Patch Panel
- Loaded Patch Panel
- 16 Port
- 1u Chassis
- Integrated Cable Management Bar
- Compatible with both Krone Style & 110
  Punch Down Tool

## DESCRIPTION

The Cat 5e UTP 1u 16 Port Patch Panel uses dual termination punch down block suitable for LSA or 110 tooling. 568B punch down blocks on the rear of the panel are at 180 degrees to the front. Each of the 16 cables can be individually secured to the rear of the patch panel with the integrated cable management bar.

Numbered ports and slide in labels beneath a perspex cover in two groups of eight. Coloured markings on punch down blocks and rear labels for correct cable termination.