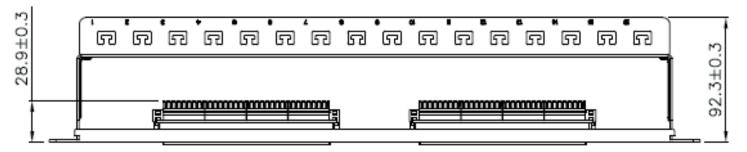

## CABLENET COPPER NETWORKING Cat5e Patch Panels



**FEATURES** 

- Cat5e UTP Patch Panel
- Loaded Patch Panel
- 16 Port
- 1u Chassis
- Integrated Cable Management Bar
- Compatible with both Krone Style & 110
  Punch Down Tool

## DESCRIPTION

The Cat 5e UTP 1u 16 Port Patch Panel uses dual termination punch down block suitable for LSA or 110 tooling. 568B punch down blocks on the rear of the panel are at 180 degrees to the front. Each of the 16 cables can be individually secured to the rear of the patch panel with the integrated cable management bar.

Numbered ports and slide in labels beneath a perspex cover in two groups of eight. Coloured markings on punch down blocks and rear labels for correct cable termination.

## **TECHNICAL DRAWING**





## **ORDERING INFORMATION**

| Part Code | Description                      |
|-----------|----------------------------------|
| 72-3387   | 16 Port Cat5e UTP 1u Patch Panel |

March 2022