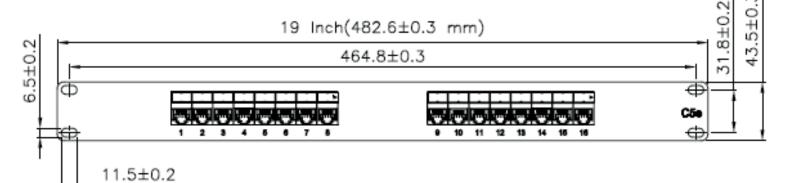

## CABLENET COPPER NETWORKING Cat5e Patch Panels



**FEATURES** 

- Cat5e UTP Patch Panel
- Loaded Patch Panel
- 16 Port
- 1u Chassis
- Integrated Cable Management Bar
- Compatible with both Krone Style & 110
  Punch Down Tool

## DESCRIPTION

The Cat 5e UTP 1u 16 Port Patch Panel uses dual termination punch down block suitable for LSA or 110 tooling. 568B punch down blocks on the rear of the panel are at 180 degrees to the front. Each of the 16 cables can be individually secured to the rear of the patch panel with the integrated cable management bar.

Numbered ports and slide in labels beneath a perspex cover in two groups of eight. Coloured markings on punch down blocks and rear labels for correct cable termination.

## **TECHNICAL DRAWING**





## **ORDERING INFORMATION**

| Part Code | Description                      |
|-----------|----------------------------------|
| 72-3387   | 16 Port Cat5e UTP 1u Patch Panel |

March 2022