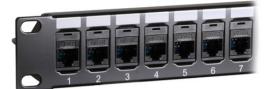

# **Cat5e Coupler Panel**

#### **FEATURES:**

- · Cat5e UTP Coupler Panel
- 1U (48port is 2U)
- Black
- · Available in 16, 24 and 48 port
- · Removable rear cable management bar
- · Easy installation no punch down required

#### **DESCRIPTION:**

Cablenet Cat5e Through Coupler Patch Panel is capable of data rates up to 1Gb/sec. It incorporates a removable rear cable management bar and comes complete with cable ties. Installation could not be simpler. Just plug in your patch cables – no punch down required. Available in 16, 24 and 48 port versions.