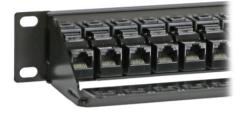

#### **FEATURES:**

- · Cat5e UTP Coupler Panel
- 1U (48port is 2U)
- Black
- · Available in 16, 24 and 48 port
- · Removable rear cable management bar
- · Easy installation no punch down required

#### **DESCRIPTION:**

Cablenet Cat5e Through Coupler Patch Panel is capable of data rates up to 1Gb/sec. It incorporates a removable rear cable management bar and comes complete with cable ties. Installation could not be simpler. Just plug in your patch cables – no punch down required. Available in 16, 24 and 48 port versions.