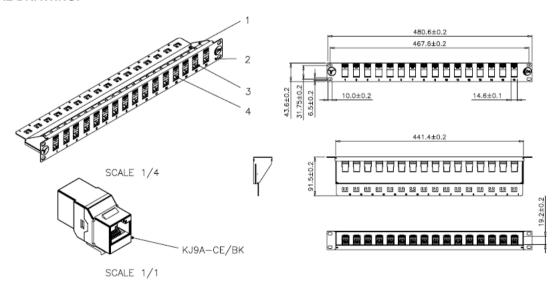

## **TECHNICAL DRAWING:**

#### **SPECIFICATIONS:**

Panel: 1.5mm thickness with black colour painted Coupler: Cat5e Inline coupler Keystone Jack