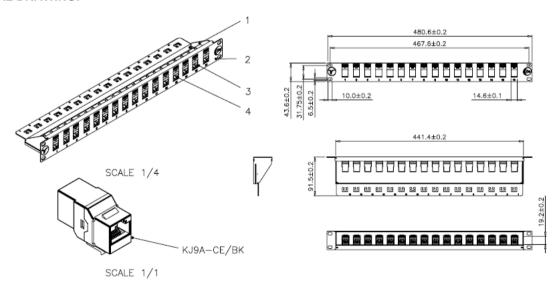

# **COPPER NETWORKING**

# **Cat5e Coupler Panel**

## **FEATURES:**



- · Cat5e UTP Coupler Panel
- 1U (48port is 2U)
- Black
- · Available in 16, 24 and 48 port
- · Removable rear cable management bar
- ·Easy installation no punch down required





#### **DESCRIPTION:**

Cablenet Cat5e Through Coupler Patch Panel is capable of data rates up to 1Gb/sec. It incorporates a removable rear cable management bar and comes complete with cable ties. Installation could not be simpler. Just plug in your patch cables – no punch down required. Available in 16, 24 and 48 port versions.

#### **SPECIFICATIONS:**

Panel: 1.5mm thickness with black colour painted Coupler: Cat5e Inline coupler Keystone Jack

# **TECHNICAL DRAWING:**



## **ORDERING INFORMATION:**

| Part Code | Description                        |
|-----------|------------------------------------|
| 72-3384   | 16 Port Cat5e UTP 1u Coupler Panel |
| 72-3385   | 24 Port Cat5e UTP 1u Coupler Panel |
| 72-3386   | 48 Port Cat5e UTP 2u Coupler Panel |