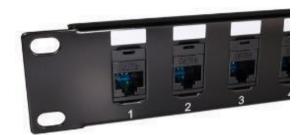

# **Cat5e Coupler Panel**

## **FEATURES:**

- · Cat5e UTP Coupler Panel
- 1U (48port is 2U)
- Black
- · Available in 16, 24 and 48 port
- · Removable rear cable management bar
- ·Easy installation no punch down required

#### **DESCRIPTION:**

Cablenet Cat5e Through Coupler Patch Panel is capable of data rates up to 1Gb/sec. It incorporates a removable rear cable management bar and comes complete with cable ties. Installation could not be simpler. Just plug in your patch cables – no punch down required. Available in 16, 24 and 48 port versions.