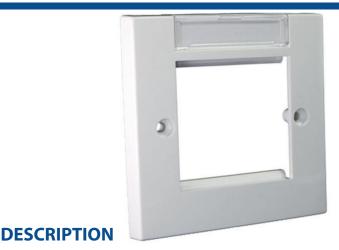

### **FEATURES**

- Flush Faceplate
- Single Gang
- 2 Port
- White
- Dimensions 86mm x 86mm x 10mm

A Single Gang Faceplate with Labelling Window which will accept up to two 25mm x 50mm modules. If only one module is installed, the faceplate can be finished off by using a 25mm x 50mm blanks or presenting the module centrally in the faceplate by using a pair of 12.5mm x 50mm blanks.