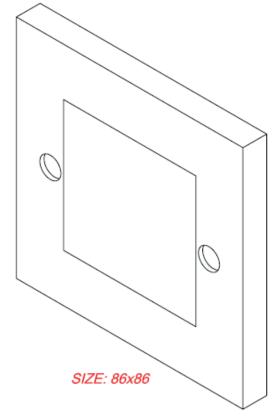

#### **TECHNICAL DRAWING**

#### ORDERING INFORMATION

| Part Code | Description                                                   |
|-----------|---------------------------------------------------------------|
| 72-3382   | Flush Faceplate 86mm x 86mm with Labelling Window Single Gang |