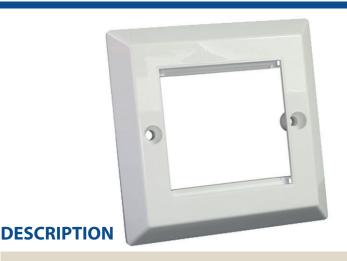

### **FEATURES**

- Beveled Faceplate
- Single Gang
- 2 Port
- White
- Dimensions 86mm x 86mm x 15mm

A Single Gang 50mm x 50mm Beveled Faceplate which will accept up to two 25mm x 50mm modules. If only one module is installed, the faceplate can be finished off by using a 25mm x 50mm blanks or presenting the module centrally in the faceplate by using a pair of 12.5mm x 50mm blanks.