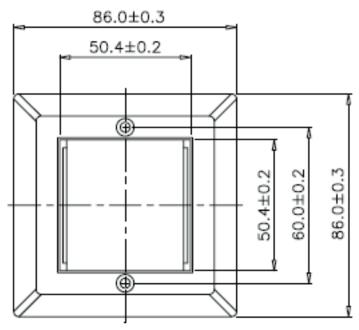

## **COPPER NETWORKING**

# **Faceplates & Adaptors**



### **FEATURES**

- Beveled Faceplate
- Single Gang
- 2 Port
- White
- Dimensions 86mm x 86mm x 15mm

A Single Gang 50mm x 50mm Beveled Faceplate which will accept up to two 25mm x 50mm modules. If only one module is installed, the faceplate can be finished off by using a 25mm x 50mm blanks or presenting the module centrally in the faceplate by using a pair of 12.5mm x 50mm blanks.

#### **TECHNICAL DRAWING**



#### **ORDERING INFORMATION**

| Part Code | Description                               |
|-----------|-------------------------------------------|
| 72-3380   | Beveled Faceplate 50mm x 50mm Single Gang |

March 2022

Tel: 01276 405300 Email: sales@cablenet.co.uk Web: www.cablenet.co.uk