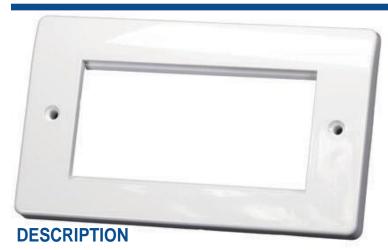

## **FEATURES**

- 'MK' Style Faceplate
- Double Gang
- 4 Port
- White
- Dimensions 146 mm x 86 mm x 10 mm

A Double Gang 50 x 100 MK Style Faceplate will accept up to four 25mm x 50mm modules. If the faceplate is not fully populated with modules, any gaps can be filled by using an appropriate number of 25mm x 50mm blanks or 12.5mm x 50mm blanks.