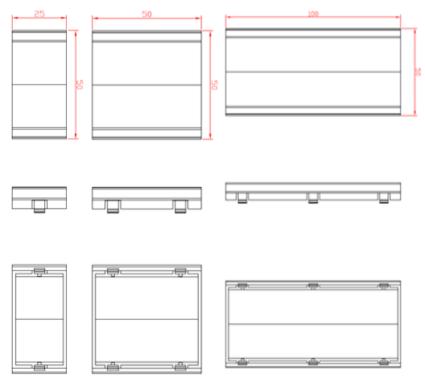

## **TECHNICAL DRAWING:**

## **ORDERING INFORMATION:**

| Part Code | Description               |
|-----------|---------------------------|
| 72-2697   | 25mm x 50mm Brush Module  |
| 72-2698   | 50mm x 50mm Brush Module  |
| 72-2699   | 100mm x 50mm Brush Module |