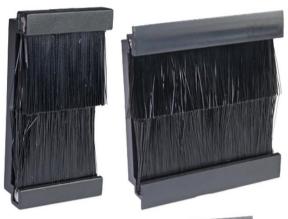

### **FEATURES:**

- · Cable Brush Strip Inserts
- Suitable for Single and Double Gang Wall Plates
- Available in 3 Sizes
- Black
- · Snap-In

#### **DESCRIPTION:**

Cablenet brush strip inserts are suitable for most single gang (86mm x 86mm) & double gang (86mm x 146mm) wall plates. They can be used on their own or with other modules in a mix & max arrangement.

Simply snap into the faceplate

Available in 25mm x 50mm, 50mm x 50mm and 100mm x 50mm