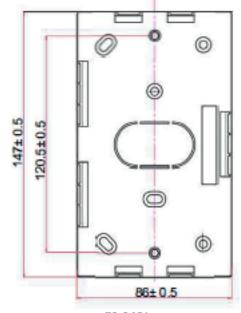

## **TECHNICAL DRAWING**

72-2651

### **ORDERING INFORMATION**

| Part Code | Description                   |
|-----------|-------------------------------|
| 72-2657   | Double Gang PVC Back Box 32mm |
| 72-2651   | Double Gang PVC Back Box 45mm |