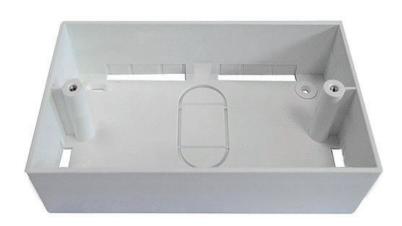

#### **DESCRIPTION**

Cablenet white surface back boxes are manufactured in tough ABS which is less brittle than traditional electrical back boxes and so are less prone to damage during installation.

Double gang (146mm x 86mm) variants in 32mm and 45mm depths.

Each box features a selection of mounting holes of easy of installation and various cable entry methods for maximum flexibility.