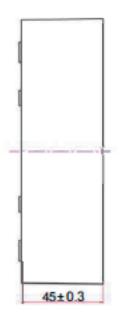

## **TECHNICAL DRAWING**

72-2651

### **ORDERING INFORMATION**

| Part Code | Description                   |
|-----------|-------------------------------|
| 72-2657   | Double Gang PVC Back Box 32mm |
| 72-2651   | Double Gang PVC Back Box 45mm |