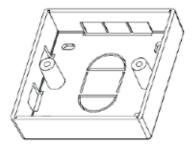

#### White PVC Back Box

- Dimensions 86mm x 86mm
- Available in 21mm, 27mm, 32mm & 45mm Depths
- Single Gang

# DESCRIPTION

Cablenet white surface back boxes are manufactured in tough ABS which is less brittle than traditional electrical back boxes and so are less prone to damage during installation. Single gang (86mm x 86mm) variants in 21mm, 27mm, 32mm and 45mm depths. Each box features a selection of mounting holes of easy of installation and various cable entry methods for maximum flexibility.

## **TECHNICAL DRAWING**

| Part Code | Description                   |
|-----------|-------------------------------|
| 72-2650   | Single Gang PVC Back Box 21mm |
| 72-2653   | Single Gang PVC Back Box 27mm |
| 72-2655   | Single Gang PVC Back Box 32mm |
| 72-2652   | Single Gang PVC Back Box 45mm |