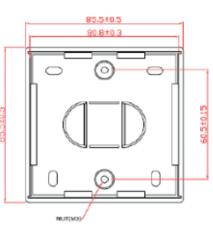

## **TECHNICAL DRAWING**

| Part Code | Description                   |
|-----------|-------------------------------|
| 72-2650   | Single Gang PVC Back Box 21mm |
| 72-2653   | Single Gang PVC Back Box 27mm |
| 72-2655   | Single Gang PVC Back Box 32mm |
| 72-2652   | Single Gang PVC Back Box 45mm |