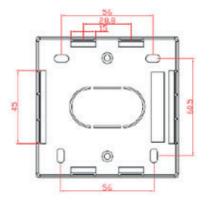

## **TECHNICAL DRAWING**

| Part Code | Description                   |
|-----------|-------------------------------|
| 72-2650   | Single Gang PVC Back Box 21mm |
| 72-2653   | Single Gang PVC Back Box 27mm |
| 72-2655   | Single Gang PVC Back Box 32mm |
| 72-2652   | Single Gang PVC Back Box 45mm |