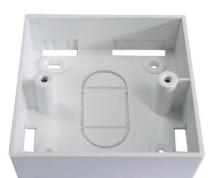

#### White PVC Back Box

- Dimensions 86mm x 86mm
- Available in 21mm, 27mm, 32mm & 45mm Depths
- Single Gang

# DESCRIPTION

Cablenet white surface back boxes are manufactured in tough ABS which is less brittle than traditional electrical back boxes and so are less prone to damage during installation. Single gang (86mm x 86mm) variants in 21mm, 27mm, 32mm and 45mm depths. Each box features a selection of mounting holes of easy of installation and various cable entry methods for maximum flexibility.