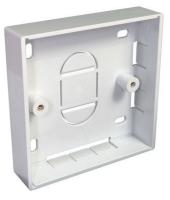

#### White PVC Back Box

- Dimensions 86mm x 86mm
- Available in 21mm, 27mm, 32mm & 45mm Depths
- Single Gang

# DESCRIPTION

Cablenet white surface back boxes are manufactured in tough ABS which is less brittle than traditional electrical back boxes and so are less prone to damage during installation. Single gang (86mm x 86mm) variants in 21mm, 27mm, 32mm and 45mm depths. Each box features a selection of mounting holes of easy of installation and various cable entry methods for maximum flexibility.