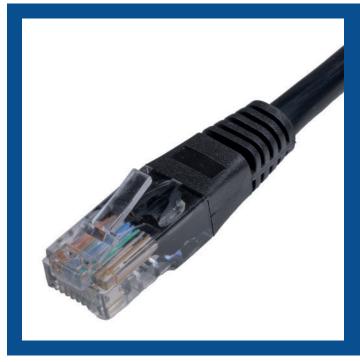

- Cat5e U/UTP PVC Network Patch Leads
- Flush Moulded Strain Relief Boot
- 10/100/1000 Base-T Gigabit Ethernet
- Stranded Copper 7/0.2 24AWG
- Available in 11 Different Colours
- Operating Temperature Range: -20 °C to 60 °C
- Storage Temperature Range: -20 °C to 60 °C

## 음 Product Features

CABLENET

- Constructed with RJ45 plugs and quality UL approved stranded copper Cat5e cable
- 10/100/1000 Base-T Gigabit Ethernet
- 24AWG Stranded Copper cable used
- 6c Pantone Number

## **Product Description**

Cablenet Category5e PVC U/UTP leads are manufactured, tested and verified to the ISO11801 Class D and ANSI/EIA/TIA standards for enhanced performance.

They are constructed with RJ45 plugs and high quality stranded Cat5e UL approved cable.