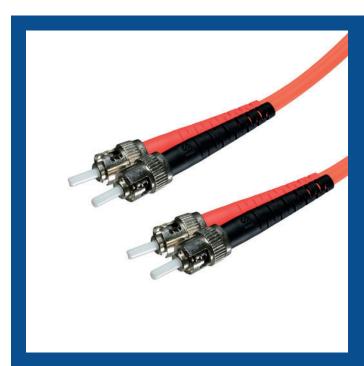

## OM1 62.5/125 ST - ST LSOH Fibre Lead

- OM1 ST ST LSOH Fibre Lead
- Duplex Orange
- 62.5/125 Multimode
- Strain Relief Boot
- LSOH IEC 60332-1-2 Jacket
- Individually Bagged
- Only Available in 6 Different Lengths

## **Product Description**

Our ST - ST OM1 multimode fibre optic patch leads can support 10 Gigabit Ethernet at lengths up to 33m, however it is commonly used for 100 Megabit Ethernet applications.

All assemblies are fully tested during manufacturing and are supplied with test results.

OM1 multimode fibre patch leads leads are supplied with a strain relief boot and 3.00mm orange LSOH cable jacket as standard.

| Part Code                                                                          | Description                                                   |
|------------------------------------------------------------------------------------|---------------------------------------------------------------|
| 62STST05                                                                           | 0.5m OM1 62.5/125 ST - ST Duplex Orange LSOH Fibre Patch Lead |
| 62STST1                                                                            | 1m OM1 62.5/125 ST - ST Duplex Orange LSOH Fibre Patch Lead   |
| 62STST2                                                                            | 2m OM1 62.5/125 ST - ST Duplex Orange LSOH Fibre Patch Lead   |
| 62STST3                                                                            | 3m OM1 62.5/125 ST - ST Duplex Orange LSOH Fibre Patch Lead   |
| 62STST5                                                                            | 5m OM1 62.5/125 ST - ST Duplex Orange LSOH Fibre Patch Lead   |
| 62STST10                                                                           | 10m OM1 62.5/125 ST - ST Duplex Orange LSOH Fibre Patch Lead  |
| **Other lengths are available, please contact our sales team for more information. |                                                               |