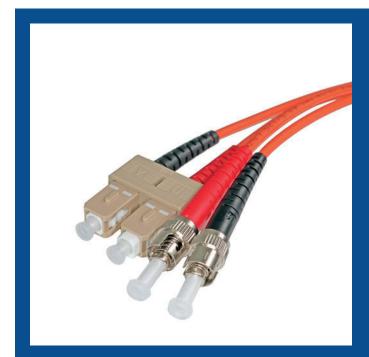

## OM1 62.5/125 ST - SC LSOH Fibre Lead

- OM1 ST SC LSOH Fibre Lead
- Duplex Orange
- 62.5/125 Multimode
- Strain Relief Boot
- LSOH IEC 60332-1-2 Jacket
- Individually Bagged
- Only Available in 6 Different Lengths

## **Product Description**

Our ST - SC OM1 multimode fibre optic patch leads can support 10 Gigabit Ethernet at lengths up to 33m, however it is commonly used for 100 Megabit Ethernet applications.

All assemblies are fully tested during manufacturing and are supplied with test results.