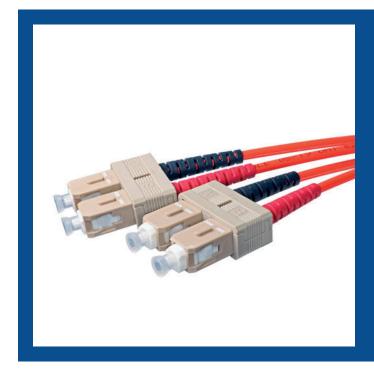

- OM1 SC SC LSOH Fibre Lead
- Duplex Orange
- 62.5/125 Multimode
- Strain Relief Boot
- LSOH IEC 60332-1-2 Jacket
- Individually Bagged
- Only Available in 6 Different Lengths

## **Product Description**

Our SC - SC OM1 multimode fibre optic patch leads can support 10 Gigabit Ethernet at lengths up to 33m, however it is commonly used for 100 Megabit Ethernet applications.

All assemblies are fully tested during manufacturing and are supplied with test results.

OM1 multimode fibre patch leads leads are supplied with a strain relief boot and 3.00mm orange LSOH cable jacket as standard.

| Part Code                                                                          | Description                                                   |
|------------------------------------------------------------------------------------|---------------------------------------------------------------|
| 62SCSC05                                                                           | 0.5m OM1 62.5/125 SC - SC Duplex Orange LSOH Fibre Patch Lead |
| 62SCSC1                                                                            | 1m OM1 62.5/125 SC - SC Duplex Orange LSOH Fibre Patch Lead   |
| 62SCSC2                                                                            | 2m OM1 62.5/125 SC - SC Duplex Orange LSOH Fibre Patch Lead   |
| 62SCSC3                                                                            | 3m OM1 62.5/125 SC - SC Duplex Orange LSOH Fibre Patch Lead   |
| 62SCSC5                                                                            | 5m OM1 62.5/125 SC - SC Duplex Orange LSOH Fibre Patch Lead   |
| 62SCSC10                                                                           | 10m OM1 62.5/125 SC - SC Duplex Orange LSOH Fibre Patch Lead  |
| **Other lengths are available, please contact our sales team for more information. |                                                               |