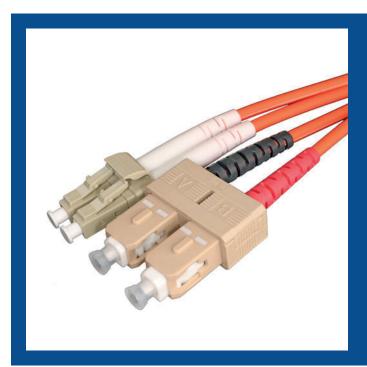

## OM1 62.5/125 LC - SC LSOH Fibre Lead

- OM1 LC SC LSOH Fibre Lead
- Duplex Orange
- 62.5/125 Multimode
- Strain Relief Boot
- LSOH IEC 60332-1-2 Jacket
- Individually Bagged
- Only Available in 6 Different Lengths

## **Product Description**

Our LC - SC OM1 multimode fibre optic patch leads can support 10 Gigabit Ethernet at lengths up to 33m, however it is commonly used for 100 Megabit Ethernet applications.

All assemblies are fully tested during manufacturing and are supplied with test results.

OM1 multimode fibre patch leads leads are supplied with a strain relief boot and 3.00mm orange LSOH cable jacket as standard.

| Part Code                                                                          | Description                                                   |
|------------------------------------------------------------------------------------|---------------------------------------------------------------|
| 62LCSC05                                                                           | 0.5m OM1 62.5/125 LC - SC Duplex Orange LSOH Fibre Patch Lead |
| 62LCSC1                                                                            | 1m OM1 62.5/125 LC - SC Duplex Orange LSOH Fibre Patch Lead   |
| 62LCSC2                                                                            | 2m OM1 62.5/125 LC - SC Duplex Orange LSOH Fibre Patch Lead   |
| 62LCSC3                                                                            | 3m OM1 62.5/125 LC - SC Duplex Orange LSOH Fibre Patch Lead   |
| 62LCSC5                                                                            | 5m OM1 62.5/125 LC - SC Duplex Orange LSOH Fibre Patch Lead   |
| 62LCSC10                                                                           | 10m OM1 62.5/125 LC - SC Duplex Orange LSOH Fibre Patch Lead  |
| **Other lengths are available, please contact our sales team for more information. |                                                               |