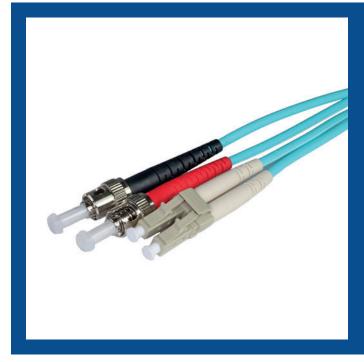

## OM4 50/125 LC - ST LSOH Fibre Lead

- OM4 LC ST LSOH Fibre Lead
- Duplex Aqua
- 50/125 Multimode
- Strain Relief Boot
- LSOH IEC 60332-1-2 Jacket
- Individually Bagged
- Only Available in Over 6 Different Lengths

## Product Description

Our LC - ST OM4 multimode fibre patch leads are typically used in 10, 40 and 100Gb/s applications, where high bandwidth requirements and transmission distances have shown a need for a higher performing multimode system.