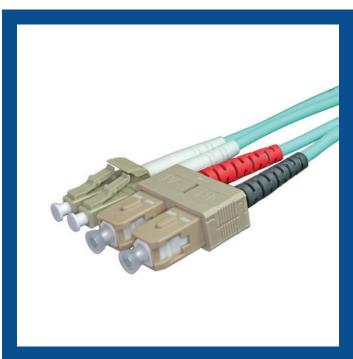

## OM4 50/125 LC - SC LSOH Fibre Lead

- OM4 LC SC LSOH Fibre Lead
- Duplex Aqua
- 50/125 Multimode
- Strain Relief Boot
- LSOH IEC 60332-1-2 Jacket
- Individually Bagged
- Only Available in Over 6 Different Lengths

## Product Description

Our LC - SC OM4 multimode fibre patch leads are typically used in 10, 40 and 100Gb/s applications, where high bandwidth requirements and transmission distances have shown a need for a higher performing multimode system.