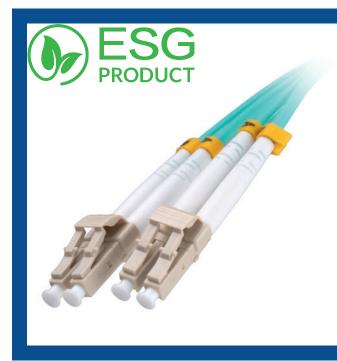

## OM4 50/125 LC - LC LSOH Fibre Leads - Pack 10

- OM4 LC LC LSOH Fibre Lead
- 1 Bag of 10 Fibre Patch Leads Less Plastic Packaging Used
- Strain Relief Boot
- 50/125 Multimode
- Duplex Aqua
- LSOH Cable Jacket IEC 60332-1
- Available in 6 Different Lengths

## Product Description

Our LC - LC OM4 multimode fibre optic patch leads are typically used in 10, 40 and 100Gb/s applications, where high bandwidth requirements and transmission distances have shown a need for a higher performing multimode system. OM4 multimode fibre patch leads are backwards compatible with OM3.

All assemblies are fully tested during manufacturing and are supplied with test results. OM4 multimode patch leads are supplied with a strain relief boot and a 3.00mm aqua LSOH cable jacket as standard.