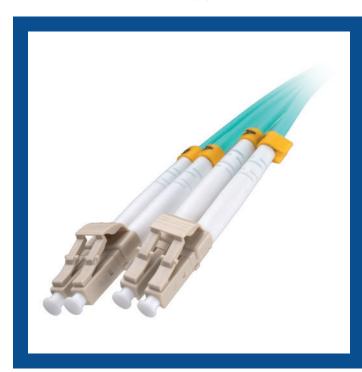

## OM4 50/125 LC - LC LSOH Fibre Leads

- OM4 LC LC LSOH Fibre Lead
- Strain Relief Boot
- 50/125 Multimode
- LSOH Cable Jacket IEC 60332-1-2
- Duplex Aqua
- Individually Bagged
- Available in Over 10 Different Lengths

## **Product Description**

Our LC - LC OM4 multimode fibre optic patch leads are typically used in 10, 40 and 100Gb/s applications, where high bandwidth requirements and transmission distances have shown a need for a higher performing multimode system. OM4 multimode fibre patch leads are backwards compatible with OM3.

All assemblies are fully tested during manufacturing and are supplied with test results. OM4 multimode patch leads are supplied with a strain relief boot and a 3.00mm aqua LSOH cable jacket as standard.