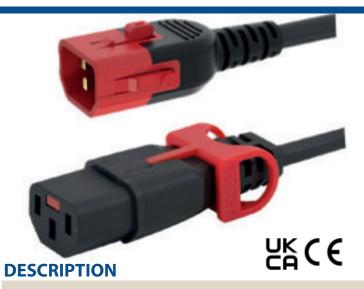

Our C14 Dual Lock to C13 IEC Lock+ Power Leads ensure your devices stay connected, securley locking your connection at both ends. This improves uptime by securing both ends of the power cord.

Designed to eliminate accidential disconnections, especially those caused by equipment vibration or human error.

These Slimline Dual Locking+ cables consist of Male C14 IEC Lock Plug; H05VV-F 3x1.00mm<sup>2</sup> & SJT 3x17AWG, to C13 IEC Lock+.