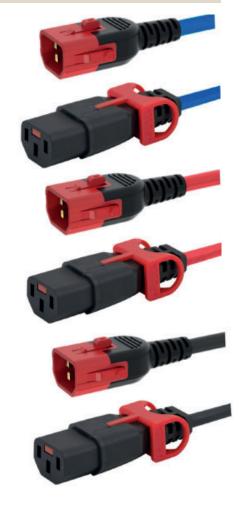

#### **FEATURES**

- IEC C14 to IEC C13 Power Leads
- Dual Locking
- PVC Jacket Material
- Available in 0.5m, 1m 2m & 3m lengths
- Available in several colours to aid identification of the connected equipment.

#### ORDERING INFORMATION

| Part Code | Description                                                      |
|-----------|------------------------------------------------------------------|
| 42-5005   | 0.5m IEC C14 – IEC C13 IEC Dual Lock Black PVC 1.0mm Power Leads |
| 42-5010   | 1m IEC C14 – IEC C13 IEC Dual Lock Black PVC 1.0mm Power Leads   |
| 42-5020   | 2m IEC C14 – IEC C13 IEC Dual Lock Black PVC 1.0mm Power Leads   |
| 42-5030   | 3m IEC C14 – IEC C13 IEC Dual Lock Black PVC 1.0mm Power Leads   |
| 42-5105   | 0.5m IEC C14 – IEC C13 IEC Dual Lock Blue PVC 1.0mm Power Leads  |
| 42-5110   | 1m IEC C14 – IEC C13 IEC Dual Lock Blue PVC 1.0mm Power Leads    |
| 42-5120   | 2m IEC C14 – IEC C13 IEC Dual Lock Blue PVC 1.0mm Power Leads    |
| 42-5130   | 3m IEC C14 – IEC C13 IEC Dual Lock Blue PVC 1.0mm Power Leads    |
| 42-5205   | 0.5m IEC C14 – IEC C13 IEC Dual Lock Red PVC 1.0mm Power Leads   |
| 42-5210   | 1m IEC C14 – IEC C13 IEC Dual Lock Red PVC 1.0mm Power Leads     |
| 42-5220   | 2m IEC C14 – IEC C13 IEC Dual Lock Red PVC 1.0mm Power Leads     |
| 42-5230   | 3m IEC C14 – IEC C13 IEC Dual Lock Red PVC 1.0mm Power Leads     |