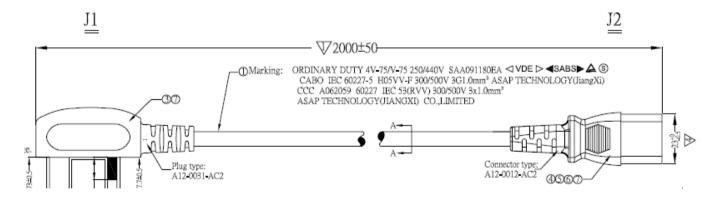

# **POWER**

# **UK - C13 Power Lead**



#### **FEATURES:**

- UK C13
- Fully Moulded Connectors
- Black
- · Available length: 2m
- H05VV-F 3 x 1.0mm2 Cable
- PVC





#### **DESCRIPTION:**

The UK – Right Angle C13 mains cable, commonly (but incorrectly) known as a kettle lead, is used for powering a variety of electrical appliances such as PC base units, monitors, printers, photocopiers and a wide range of other equipment. The connectors are moulded to provide a high-quality cable which is perfect for office and/or comms room use.

#### SPECIFICATIONS:

Connector: C13 IEC 60320
Plug: UK 13Amp BS1363
Cable: H05VV-F 3 x 1.0mm² IEC 60227

### **TECHNICAL DRAWING:**



## **ORDERING INFORMATION:**

| Part Code | Description                                        |
|-----------|----------------------------------------------------|
| 42-3287   | 2m UK (13Amp) – IEC C13 Black PVC 1.0mm Power Lead |