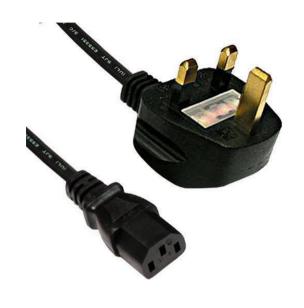

# **UK - C13 Power Lead**

#### **DESCRIPTION:**

The UK – Right Angle C13 mains cable, commonly (but incorrectly) known as a kettle lead, is used for powering a variety of electrical appliances such as PC base units, monitors, printers, photocopiers and a wide range of other equipment. The connectors are moulded to provide a high-quality cable which is perfect for office and/or comms room use.

#### SPECIFICATIONS:

Connector: C13 IEC 60320
Plug: UK 13Amp BS1363
Cable: H05VV-F 3 x 1.0mm² IEC 60227