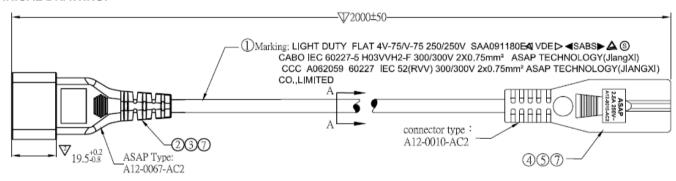

# **POWER**

## C14 - C7 Power Lead



### **FEATURES:**

- C14 C7
- Fully Moulded Connectors
- Black
- Available length: 2m
- H03VVH2-F 2 x 0.75mm2 Cable
- PVC





#### **DESCRIPTION:**

The C14 – C7 (Figure of 8) PVC cable is frequently used to provide power for lower current domestic electrical appliances, such as audio, video and radio equipment. The connectors are moulded to provide a high-quality cable which is perfect for office and/or comms room use.

#### SPECIFICATIONS:

Connector: C7 IEC 60320
Plug: C14 IEC 60320
Cable: H03VVH2-F 2 x 0.75mm² IEC 60227

## **TECHNICAL DRAWING:**



## **ORDERING INFORMATION:**

| Part Code | Description                                                 |
|-----------|-------------------------------------------------------------|
| 42- 2686  | 2m IEC C14 – IEC C7 Figure of 8 Black PVC 0.75mm Power Lead |