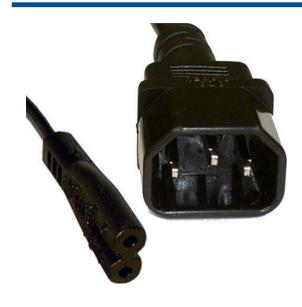

### **FEATURES:**

- C14 C7
- Fully Moulded Connectors
- Black
- Available length: 2m
- H03VVH2-F 2 x 0.75mm2 Cable
- PVC

#### **DESCRIPTION:**

The C14 – C7 (Figure of 8) PVC cable is frequently used to provide power for lower current domestic electrical appliances, such as audio, video and radio equipment. The connectors are moulded to provide a high-quality cable which is perfect for office and/or comms room use.

#### SPECIFICATIONS:

Connector: C7 IEC 60320
Plug: C14 IEC 60320
Cable: H03VVH2-F 2 x 0.75mm² IEC 60227