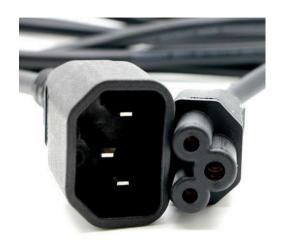

#### **FEATURES:**

- C14 C5
- Fully Moulded Connectors
- Black
- Available length: 2m
- H05VV-F 3 x 0.75mm2 Cable
- PVC

#### **DESCRIPTION:**

The C14 - C5 (Clover Leaf / Micky Mouse) PVC cable is frequently used to provide power for lower current electrical appliances, such as laptop/computer supplies. The connectors are moulded to provide a high-quality cable which is perfect for office and/or comms room use.

#### **SPECIFICATIONS:**

Connector: C5 IEC 60320
Plug: C14 IEC 60320
Cable: H05VV-F 3 x 0.75mm² IEC 60227