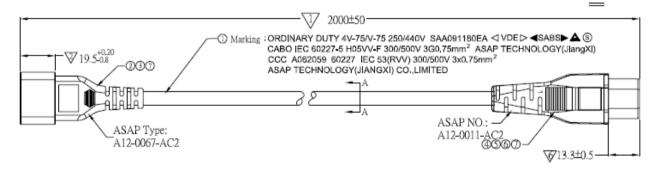

# **POWER**

## C14 - C5 Power Lead



#### **FEATURES:**

- C14 C5
- Fully Moulded Connectors
- Black
- Available length: 2m
- H05VV-F 3 x 0.75mm2 Cable
- PVC





#### **DESCRIPTION:**

The C14 - C5 (Clover Leaf / Micky Mouse) PVC cable is frequently used to provide power for lower current electrical appliances, such as laptop/computer supplies. The connectors are moulded to provide a high-quality cable which is perfect for office and/or comms room use.

#### **SPECIFICATIONS:**

Connector: C5 IEC 60320
Plug: C14 IEC 60320
Cable: H05VV-F 3 x 0.75mm² IEC 60227

#### **TECHNICAL DRAWING:**



### **ORDERING INFORMATION:**

| Part Code | Description                                                |
|-----------|------------------------------------------------------------|
| 42- 2685  | 2m IEC C14 – IEC C5 Cloverleaf Black PVC 0.75mm Power Lead |