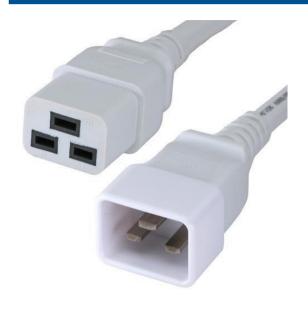

#### **FEATURES:**

- C20 C19
- Fully Moulded Connectors
- White
- · Available in 3 lengths
- H05VV-F 3 x 1.5mm<sup>2</sup> Cable
- PVC

#### **DESCRIPTION:**

The C20 – C19 PVC jumper cables are used to connect power distribution units (PDU's), uninterruptable power supplies (UPS), network switches, computers, monitors and servers. The connectors are moulded to provide a high-quality cable which is perfect for office and/or comms room use.

#### **SPECIFICATIONS:**

Connector: C19 IEC 60320
Plug: C20 IEC 60320
Cable: H05VV-F IEC 60227