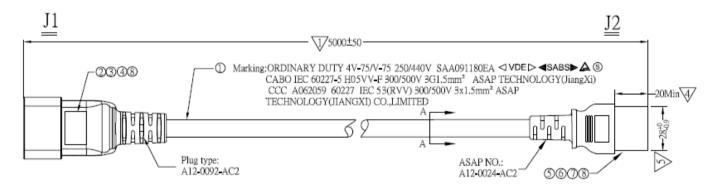

# **POWER**

## C20 - C19 Power Lead



#### **FEATURES:**

- C20 C19
- Fully Moulded Connectors
- White
- · Available in 3 lengths
- H05VV-F 3 x 1.5mm<sup>2</sup> Cable
- PVC





#### **DESCRIPTION:**

The C20 – C19 PVC jumper cables are used to connect power distribution units (PDU's), uninterruptable power supplies (UPS), network switches, computers, monitors and servers. The connectors are moulded to provide a high-quality cable which is perfect for office and/or comms room use.

#### **SPECIFICATIONS:**

Connector: C19 IEC 60320
Plug: C20 IEC 60320
Cable: H05VV-F IEC 60227

#### **TECHNICAL DRAWING:**



### **ORDERING INFORMATION:**

| Part Code | Description                                       |
|-----------|---------------------------------------------------|
| 42- 2750  | 0.5m IEC C20 – IEC C19 White PVC 1.5mm Power Lead |
| 42-2751   | 1m IEC C20 – IEC C19 White PVC 1.5mm Power Lead   |
| 42-2752   | 2.5m IEC C20 – IEC C19 White PVC 1.5mm Power Lead |