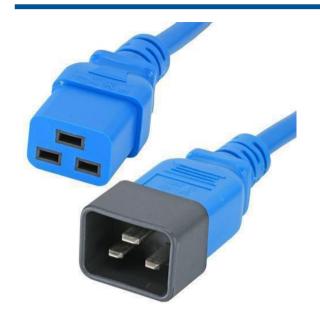

# C20 - C19 Power Lead

#### **FEATURES:**

- C20 C19
- Fully Moulded Connectors
- Blue
- · Available in 3 lengths
- H05VV-F 3 x 1.5mm<sup>2</sup> Cable
- PVC

### **DESCRIPTION:**

The C20 – C19 PVC jumper cables are used to connect power distribution units (PDU's), uninterruptable power supplies (UPS), network switches, computers, monitors and servers. The connectors are moulded to provide a high-quality cable which is perfect for office and/or comms room use.