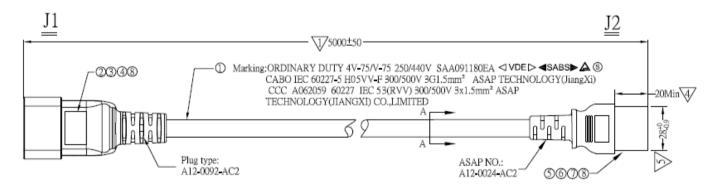

# C20 - C19 Power Lead



#### **FEATURES:**

- C20 C19
- Fully Moulded Connectors
- Blue
- · Available in 3 lengths
- H05VV-F 3 x 1.5mm<sup>2</sup> Cable
- PVC





### **DESCRIPTION:**

The C20 – C19 PVC jumper cables are used to connect power distribution units (PDU's), uninterruptable power supplies (UPS), network switches, computers, monitors and servers. The connectors are moulded to provide a high-quality cable which is perfect for office and/or comms room use.

### **SPECIFICATIONS:**

Connector: C19 IEC 60320
Plug: C20 IEC 60320
Cable: H05VV-F IEC 60227

#### **TECHNICAL DRAWING:**



## **ORDERING INFORMATION:**

| Part Code | Description                                      |
|-----------|--------------------------------------------------|
| 42- 2740  | 0.5m IEC C20 – IEC C19 Blue PVC 1.5mm Power Lead |
| 42-2741   | 1m IEC C20 – IEC C19 Blue PVC 1.5mm Power Lead   |
| 42-2742   | 2.5m IEC C20 – IEC C19 Blue PVC 1.5mm Power Lead |