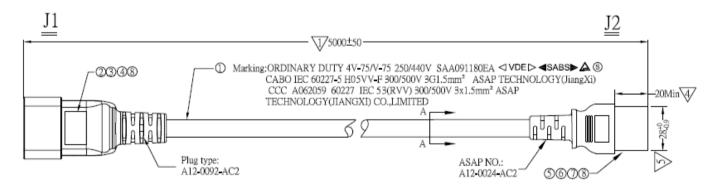

# C20 - C19 Power Lead



#### **FEATURES:**

- C20 C19
- Fully Moulded Connectors
- Red
- · Available in 3 lengths
- H05VV-F 3 x 1.5mm<sup>2</sup> Cable
- PVC





### **DESCRIPTION:**

The C20 – C19 PVC jumper cables are used to connect power distribution units (PDU's), uninterruptable power supplies (UPS), network switches, computers, monitors and servers. The connectors are moulded to provide a high-quality cable which is perfect for office and/or comms room use.

### **SPECIFICATIONS:**

Connector: C19 IEC 60320
Plug: C20 IEC 60320
Cable: H05VV-F IEC 60227

#### **TECHNICAL DRAWING:**



## **ORDERING INFORMATION:**

| Part Code | Description                                     |
|-----------|-------------------------------------------------|
| 42- 2730  | 0.5m IEC C20 – IEC C19 Red PVC 1.5mm Power Lead |
| 42-2731   | 1m IEC C20 – IEC C19 Red PVC 1.5mm Power Lead   |
| 42-2732   | 2.5m IEC C20 – IEC C19 Red PVC 1.5mm Power Lead |