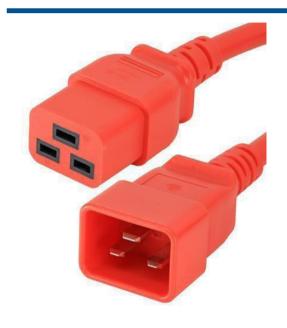

# C20 - C19 Power Lead

#### **FEATURES:**

- C20 C19
- Fully Moulded Connectors
- Red
- · Available in 3 lengths
- H05VV-F 3 x 1.5mm<sup>2</sup> Cable
- PVC

### **DESCRIPTION:**

The C20 – C19 PVC jumper cables are used to connect power distribution units (PDU's), uninterruptable power supplies (UPS), network switches, computers, monitors and servers. The connectors are moulded to provide a high-quality cable which is perfect for office and/or comms room use.

### **SPECIFICATIONS:**

Connector: C19 IEC 60320
Plug: C20 IEC 60320
Cable: H05VV-F IEC 60227