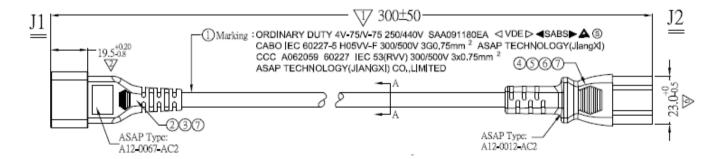

## **TECHNICAL DRAWING:**

# **SPECIFICATIONS:**

Connector: C13 IEC 60320
Plug: C14 IEC 60320
Cable: H05VV-F IEC 60227
0.3m - 2m 0.75mm²
3m 1.0mm²