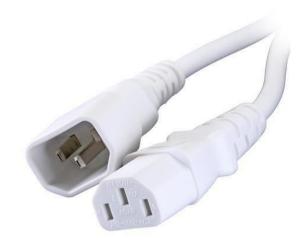

# C14 - C13 Power Lead

### **DESCRIPTION:**

The C14 – C13 PVC jumper cables are used for powering a variety of electrical appliances such as PC base units, monitors, printers, photocopiers and a wide range of other equipment. The connectors are moulded to provide a high-quality cable which is perfect for office and/or comms room use.

# **SPECIFICATIONS:**

Connector: C13 IEC 60320
Plug: C14 IEC 60320
Cable: H05VV-F IEC 60227
0.3m - 2m 0.75mm²
3m 1.0mm²