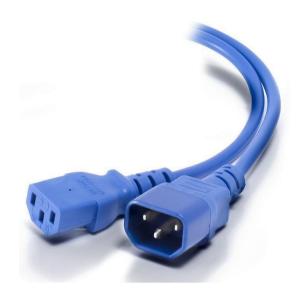

# C14 - C13 Power Lead

#### **FEATURES:**

- C14 C13
- Fully Moulded Connectors
- Blue
- Available in 5 lengths
- H05VV-F Cable
- PVC

#### **DESCRIPTION:**

The C14 - C13 PVC jumper cables are used for powering a variety of electrical appliances such as PC base units, monitors, printers, photocopiers and a wide range of other equipment. The connectors are moulded to provide a high-quality cable which is perfect for office and/or comms room use.