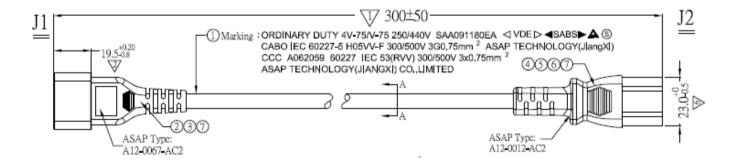

### **TECHNICAL DRAWING:**

#### **SPECIFICATIONS:**

Connector: C13 IEC 60320
Plug: C14 IEC 60320
Cable: H05VV-F IEC 60227
0.3m - 2m 0.75mm²
3m 1.0mm²