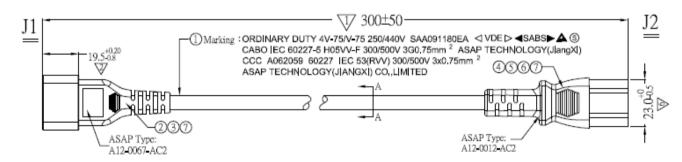

# POWER C14 – C13 Power Lead

COME

# **DESCRIPTION:**

The C14 – C13 PVC jumper cables are used for powering a variety of electrical appliances such as PC base units, monitors, printers, photocopiers and a wide range of other equipment. The connectors are moulded to provide a high-quality cable which is perfect for office and/or comms room use.

**FEATURES:** 

### **SPECIFICATIONS:**

| Connector: C13 | IEC 60320           |
|----------------|---------------------|
| Plug: C14      | IEC 60320           |
| Cable: H05VV-F | IEC 60227           |
| 0.3m – 2m      | 0.75mm <sup>2</sup> |
| 3m             | 1.0mm <sup>2</sup>  |

#### **TECHNICAL DRAWING:**



## **ORDERING INFORMATION:**

| Part Code | Descript ion                                     |
|-----------|--------------------------------------------------|
| 42-2699   | 0.3m IEC C14 – IEC C13 Red PVC 0.75mm Power Lead |
| 42-2700   | 0.5m IEC C14 – IEC C13 Red PVC 0.75mm Power Lead |
| 42-2701   | 1m IEC C14 – IEC C13 Red PVC 0.75mm Power Lead   |
| 42-2702   | 2m IEC C14 – IEC C13 Red PVC 0.75mm Power Lead   |
| 42-2703   | 3m IEC C14 – IEC C13 Red PVC 1.0mm Power Lead    |