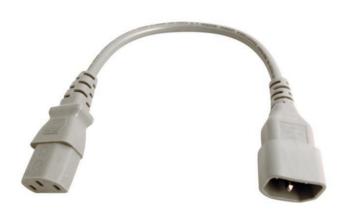

# C14 - C13 Power Lead

#### **DESCRIPTION:**

The C14 - C13 PVC jumper cables are used for powering a variety of electrical appliances such as PC base units, monitors, printers, photocopiers and a wide range of other equipment. The connectors are moulded to provide a high-quality cable which is perfect for office and/or comms room use.