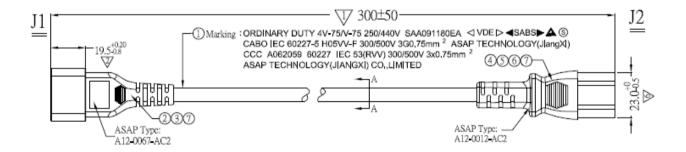

### **TECHNICAL DRAWING:**

#### **SPECIFICATIONS:**

Connector: C13 IEC 60320
Plug: C14 IEC 60320
Cable: H05VV-F IEC 60227
0.3m - 2m 0.75mm²
3m 1.0mm²